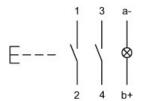

#### Wiring diagram

#### **Component layout**

#### Legend

Contacts: NO = Normally open Switching action: B = Momentary