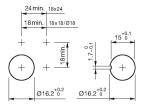

#### Mounting

 $\begin{array}{ll} \mbox{Mounting cut-out} & \mbox{$\varnothing$ 16 mm} \\ \mbox{Design} & \mbox{raised} \end{array}$ 

#### **Mounting cut-outs**