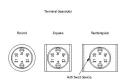

#### Wiring diagram

#### **Component layout**

#### Legend

Contacts: NO = Normally open Switching action: B = Momentary