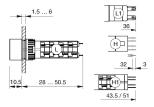

ox{raised} \end{array}$ 

#### **Front**

Front dimension 18 mm x 24 mm
Front shape rectangular
Front bezel colour black
Front bezel material Plastic

#### Other Attributes

Weight 0,007 kg

#### Operating-/Indication part

Lens illumination illuminative

#### **IP-Rating**

Front protection IP65

#### **Connection Method**

Terminal Universal 2.0 x 0.5 mm

#### **Actuator**

Switching action Momentary
Housing colour black
Housing material Plastic

#### Switching element

Switching system Low-level element

Contacts 2 NO
Switching voltage 42 V AC/DC
Switching current 0.1 A

Contact material

#### **Function**

Illuminated pushbutton

e a o

Stand: 23.08.2023

# EAO – Your Expert Partner for **Human Machine Interfaces**

## 51-421.036 - Illuminated pushbutton actuator

#### **Dimensions**



H = Universal terminal 2.0 x 0.5 mm

#### **Mounting cut-outs**



#### Wiring diagram



#### **Component layout**





#### Legend

Contacts: NO = Normally open Switching action: B = Momentary