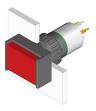

#### 51-421.036 - Illuminated pushbutton actuator

Attention: The preview is based on a sample product. This can differ from your current configuration.

#### **Front**

Front dimension 18 mm x 24 mm
Front shape rectangular
Front bezel colour black
Front bezel material Plastic

#### **Actuator**

Switching action Momentary
Housing colour black
Housing material Plastic

#### **Function**

Illuminated pushbutton

e a o

Stand: 23.08.2023