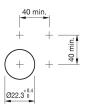

cator compact

#### 14-060.507 - Indicator compact



Attention: The preview is based on a sample product. This can differ from your current configuration.

Mounting

Front

Front shape round Front dimension Ø 33.5 mm

Other Attributes

Weight 0.012 kg
Operating voltage 24 V AC/DC
Operation current 50 mA

Operating-/Indication part

Lens cap colour transparent
Lens cap optical effect transparent
Lens cap material Plastic

**IP-Rating** 

Front protection IP66, IP67, IP69K

**Connection Method** 

Terminal Push-in Terminal

Actuator

Housing material Plastic Housing colour black

Illumination

Illumination green

**Function** 

Indicator

eao 🔳

# EAO – Your Expert Partner for **Human Machine Interfaces**

## 14-060.507 - Indicator compact

#### **Dimensions**



### **Mounting cut-outs**



## Wiring diagram