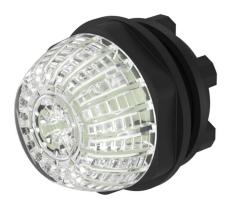

#### 14-060.507 - Indicator compact

Attention: The preview is based on a sample product. This can differ from your current configuration.

Mounting

Front

Front shape round Front dimension Ø 33.5 mm

Other Attributes

Weight 0.012 kg
Operating voltage 24 V AC/DC
Operation current 50 mA

Operating-/Indication part

Lens cap colour transparent
Lens cap optical effect transparent
Lens cap material Plastic

**IP-Rating** 

Front protection IP66, IP67, IP69K

**Connection Method** 

Terminal Push-in Terminal

Actuator

Housing material Plastic Housing colour black

Illumination

Illumination green

**Function** 

Indicator