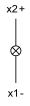

4-060.507 - Indicator compact



Attention: The preview is based on a sample product. This can differ from your current configuration.

Mounting

Front

Front shape round Front dimension Ø 33.5 mm

Other Attributes

Weight 0.012 kg
Operating voltage 24 V AC/DC
Operation current 50 mA

Operating-/Indication part

Lens cap colour transparent
Lens cap optical effect transparent
Lens cap material Plastic

**IP-Rating** 

Front protection IP66, IP67, IP69K

**Connection Method** 

Terminal Push-in Terminal

Actuator

Housing material Plastic Housing colour black

Illumination

Illumination green

**Function** 

Indicator

eao 🔳

# EAO – Your Expert Partner for **Human Machine Interfaces**

## 14-060.507 - Indicator compact

#### **Dimensions**



### **Mounting cut-outs**



## Wiring diagram