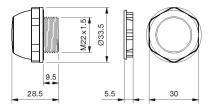

faces**

## 14-060.507 - Indicator compact

#### 14-060.507 - Indicator compact



Attention: The preview is based on a sample product. This can differ from your current configuration.

Mounting

Front

Front shape round Front dimension Ø 33.5 mm

Other Attributes

Weight 0.012 kg
Operating voltage 24 V AC/DC
Operation current 50 mA

Operating-/Indication part

Lens cap colour transparent
Lens cap optical effect transparent
Lens cap material Plastic

**IP-Rating** 

Front protection IP66, IP67, IP69K

**Connection Method** 

Terminal Push-in Terminal

Actuator

Housing material Plastic Housing colour black

Illumination

Illumination green

**Function** 

Indicator

eao 🔳

# EAO – Your Expert Partner for **Human Machine Interfaces**

## 14-060.507 - Indicator compact

#### **Dimensions**



### **Mounting cut-outs**



## Wiring diagram