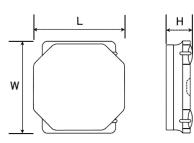

#### External Dimensions

| L | 6mm ±0.2  |
|---|-----------|
| W | 6mm ±0.2  |
| Н | 4.5mm max |