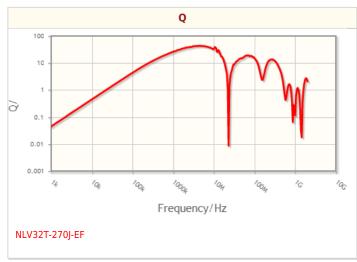

| Electrical Characteristics     |                     |
|--------------------------------|---------------------|
| Inductance                     | 27μH ±5% at 2.52MHz |
| Rated Current                  | 80mA                |
| DC Resistance [Typ.]           |                     |
| DC Resistance [Max.]           | 5Ω                  |
| Self Resonant Frequency [Min.] | 20MHz               |
| Self Resonant Frequency [Typ.] |                     |
| Q [Min.]                       | 30                  |
| Q [Typ.]                       |                     |

## Characteristic Graphs(This is reference data, and does not guarantee the products characteristics.)

<sup>!</sup> Images are for reference only and show exemplary products.

<sup>!</sup> This PDF document was created based on the data listed on the TDK Corporation website.