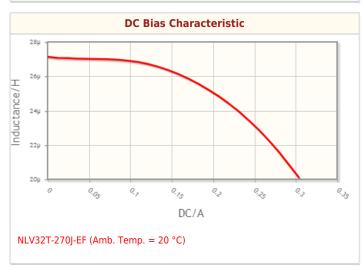

| Electrical Characteristics     |                     |
|--------------------------------|---------------------|
| Inductance                     | 27μH ±5% at 2.52MHz |
| Rated Current                  | 80mA                |
| DC Resistance [Typ.]           |                     |
| DC Resistance [Max.]           | 5Ω                  |
| Self Resonant Frequency [Min.] | 20MHz               |
| Self Resonant Frequency [Typ.] |                     |
| Q [Min.]                       | 30                  |
| Q [Typ.]                       |                     |

## Characteristic Graphs(This is reference data, and does not guarantee the products characteristics.)

<sup>!</sup> Images are for reference only and show exemplary products.

<sup>!</sup> This PDF document was created based on the data listed on the TDK Corporation website.