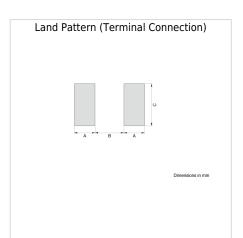

### NLV32T-270J-EF

| Size                         |                |
|------------------------------|----------------|
| Length(L)                    | 3.20mm ±0.20mm |
| Width(W)                     | 2.50mm ±0.20mm |
| Thickness   Height           | 2.20mm ±0.20mm |
| Recommended Land Pattern (A) | 1.20mm Nom.    |
| Recommended Land Pattern (B) | 2.00mm Nom.    |
| Recommended Land Pattern (C) | 2.00mm Nom.    |