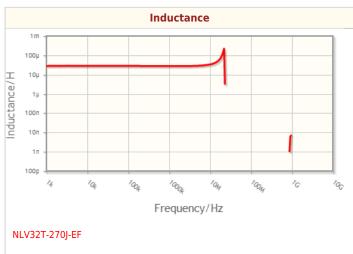

| Electrical Characteristics     |                     |
|--------------------------------|---------------------|
| Inductance                     | 27μH ±5% at 2.52MHz |
| Rated Current                  | 80mA                |
| DC Resistance [Typ.]           |                     |
| DC Resistance [Max.]           | 5Ω                  |
| Self Resonant Frequency [Min.] | 20MHz               |
| Self Resonant Frequency [Typ.] |                     |
| Q [Min.]                       | 30                  |
| Q [Typ.]                       |                     |

## Characteristic Graphs(This is reference data, and does not guarantee the products characteristics.)

<sup>!</sup> Images are for reference only and show exemplary products.

<sup>!</sup> This PDF document was created based on the data listed on the TDK Corporation website.