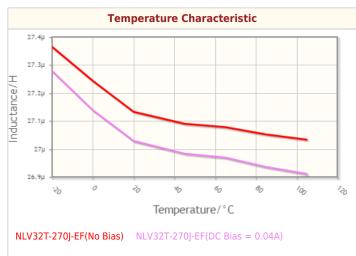

| Other                                             |                                      |
|---------------------------------------------------|--------------------------------------|
| Operating Temp. Range (Including Self-Temp. Rise) | -40 to 105°C                         |
| Soldering Method                                  | Wave (Flow)                          |
|                                                   | Reflow                               |
|                                                   | Iron Soldering                       |
| AEC-Q200                                          | No                                   |
| Packing                                           | Blister (Plastic)Taping [180mm Reel] |
| Package Quantity                                  | 2000pcs                              |
| Weight                                            | 0.05g                                |

## Characteristic Graphs(This is reference data, and does not guarantee the products characteristics.)

<sup>!</sup> Images are for reference only and show exemplary products.

<sup>!</sup> This PDF document was created based on the data listed on the TDK Corporation website.