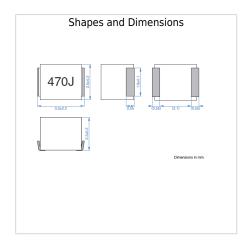

### NLV32T-270J-EF

| Size                         |                |
|------------------------------|----------------|
| Length(L)                    | 3.20mm ±0.20mm |
| Width(W)                     | 2.50mm ±0.20mm |
| Thickness   Height           | 2.20mm ±0.20mm |
| Recommended Land Pattern (A) | 1.20mm Nom.    |
| Recommended Land Pattern (B) | 2.00mm Nom.    |
| Recommended Land Pattern (C) | 2.00mm Nom.    |