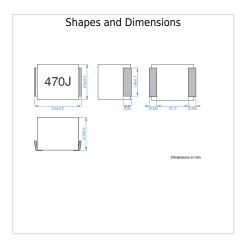

|                              | Size           |  |
|------------------------------|----------------|--|
| Length(L)                    | 3.20mm ±0.20mm |  |
| Width(W)                     | 2.50mm ±0.20mm |  |
| Thickness   Height           | 2.20mm ±0.20mm |  |
| Recommended Land Pattern (A) | 1.20mm Nom.    |  |
| Recommended Land Pattern (B) | 2.00mm Nom.    |  |
| Recommended Land Pattern (C) | 2.00mm Nom.    |  |