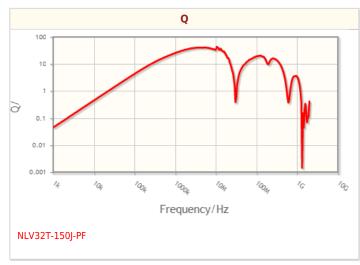

## Characteristic Graphs(This is reference data, and does not guarantee the products characteristics.)

<sup>!</sup> Images are for reference only and show exemplary products.

<sup>!</sup> This PDF document was created based on the data listed on the TDK Corporation website.

| Electrical Characteristics     |                     |  |
|--------------------------------|---------------------|--|
| Inductance                     | 15μH ±5% at 2.52MHz |  |
| Rated Current                  | 130mA               |  |
| DC Resistance [Typ.]           |                     |  |
| DC Resistance [Max.]           | 2.8Ω                |  |
| Self Resonant Frequency [Min.] | 20MHz               |  |
| Self Resonant Frequency [Typ.] |                     |  |
| Q [Min.]                       | 30                  |  |
| Q [Typ.]                       |                     |  |