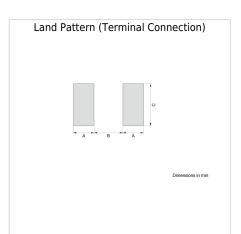

|                              | Size           |  |
|------------------------------|----------------|--|
| Length(L)                    | 3.20mm ±0.20mm |  |
| Width(W)                     | 2.50mm ±0.20mm |  |
| Thickness   Height           | 2.20mm ±0.20mm |  |
| Recommended Land Pattern (A) | 1.20mm Nom.    |  |
| Recommended Land Pattern (B) | 2.00mm Nom.    |  |
| Recommended Land Pattern (C) | 2.00mm Nom.    |  |