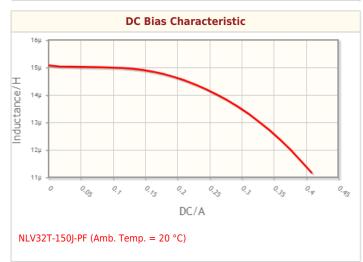

## Characteristic Graphs(This is reference data, and does not guarantee the products characteristics.)

<sup>!</sup> Images are for reference only and show exemplary products.

<sup>!</sup> This PDF document was created based on the data listed on the TDK Corporation website.

| Electrical Characteristics     |                     |  |
|--------------------------------|---------------------|--|
| Inductance                     | 15μH ±5% at 2.52MHz |  |
| Rated Current                  | 130mA               |  |
| DC Resistance [Typ.]           |                     |  |
| DC Resistance [Max.]           | 2.8Ω                |  |
| Self Resonant Frequency [Min.] | 20MHz               |  |
| Self Resonant Frequency [Typ.] |                     |  |
| Q [Min.]                       | 30                  |  |
| Q [Typ.]                       |                     |  |