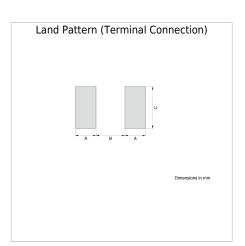

|                              | Size           |  |
|------------------------------|----------------|--|
| Length(L)                    | 4.50mm ±0.30mm |  |
| Width(W)                     | 3.20mm ±0.20mm |  |
| Thickness   Height           | 3.20mm ±0.20mm |  |
| Recommended Land Pattern (A) | 1.50mm Nom.    |  |
| Recommended Land Pattern (B) | 3.00mm Nom.    |  |
| Recommended Land Pattern (C) | 2,80mm Nom.    |  |