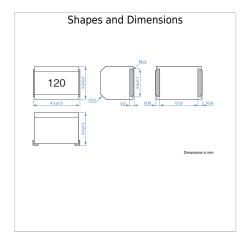

|                              | Size           |  |
|------------------------------|----------------|--|
| Length(L)                    | 4.50mm ±0.30mm |  |
| Width(W)                     | 3.20mm ±0.20mm |  |
| Thickness   Height           | 3.20mm ±0.20mm |  |
| Recommended Land Pattern (A) | 1.50mm Nom.    |  |
| Recommended Land Pattern (B) | 3.00mm Nom.    |  |
| Recommended Land Pattern (C) | 2,80mm Nom.    |  |