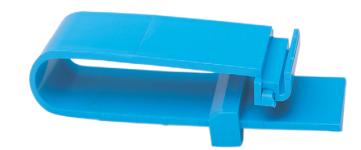

## Features:

- Adjustable stop: Allows cutting of sleeving to specified lengths
- Ruler on side marked in 0.25 in (6 mm) increments. Ruler is 2.5 inches (64 mm).
- Helps to gauge cut length
- Constructed of Polystyrene
- Made in America: Superior quality 35175

## HAND SLEEVING CUTTER

| MENDA | 3651 WALNUT AVE., CHINO, CA 91710<br>PHONE: (909) 627-2453 • FAX: (909) 755-8848<br>WEBSITE: <u>MendaPump.com</u> | DRAWING NUMBER<br>35175 | DATE:<br>April<br>2012 |
|-------|-------------------------------------------------------------------------------------------------------------------|-------------------------|------------------------|