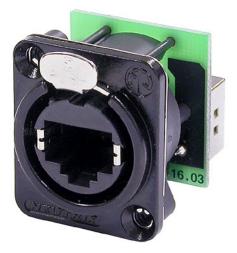

# **NE8FDP-B**

RJ45 feedthrough receptacle, black D-shape metal flange with the latch lock, mounting screws included

The etherCON Series is a ruggedized and lockable RJ45 connector system, optimized for pro audio, video and lightning network applications. The chassis connectors are shaped to fit into standardized panels out of the entertainment industry. The D-Series offers the most rugged design of the etherCON series and is perfectly suitable for panel mount and the installer market.

### **Features & Benefits**

- Accommodates NE8MC\* or any standard RJ45 plug
- Mountable from the front or rear of the panel
- Approved latch lock system
- Complies with Cat 5e according to TIA / EIA 568B and ISO / IEC 11801 standard