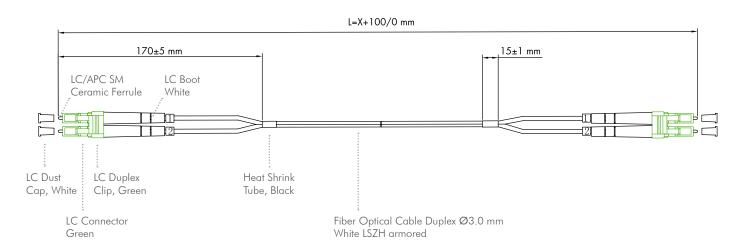

## **Technical Drawing**

www.2direct.de **CEUK** 

| Art No. | Length | EAN Code      |
|---------|--------|---------------|
| FC0LC01 | 1 m    | 4052792072365 |
| FC0LC02 | 2 m    | 4052792072372 |
| FC0LC03 | 3 m    | 4052792072389 |
| FC0LC05 | 5 m    | 4052792072396 |
| FC0LC07 | 7.5 m  | 4052792072471 |
| FC0LC10 | 10 m   | 4052792072402 |
| FC0LC15 | 15 m   | 4052792072419 |
| FC0LC20 | 20 m   | 4052792072426 |