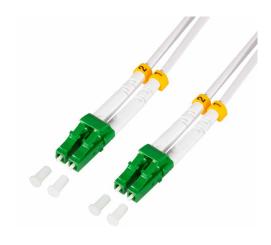

## **Technical Features**

Duplex LC/APC - LC/APC

OS2 singlemode fiber 9/125  $\mu$ m

Steel armored jacket

LC/LC, APC polish

Duplex fiber cable, LSZH

Color: White