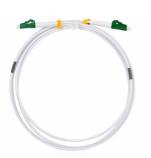

## **Technical Features**

Duplex LC/APC - LC/APC

OS2 singlemode fiber 9/125  $\mu$ m

Steel armored jacket

LC/LC, APC polish

Duplex fiber cable, LSZH

Color: White

## **Technical Drawing**

www.2direct.de **CEUK** 

| Art No. | Length | EAN Code      |
|---------|--------|---------------|
| FC0LC01 | 1 m    | 4052792072365 |
| FC0LC02 | 2 m    | 4052792072372 |
| FC0LC03 | 3 m    | 4052792072389 |
| FC0LC05 | 5 m    | 4052792072396 |
| FC0LC07 | 7.5 m  | 4052792072471 |
| FC0LC10 | 10 m   | 4052792072402 |
| FC0LC15 | 15 m   | 4052792072419 |
| FC0LC20 | 20 m   | 4052792072426 |