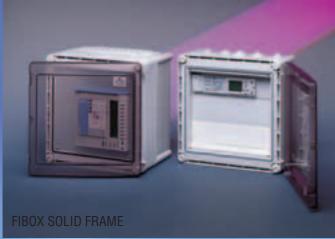

| FIBOX SOLID FRAMES | Remarks                                              | Size<br>mm     | ORDER<br>SYMBOL   |  |
|--------------------|------------------------------------------------------|----------------|-------------------|--|
|                    | Frame, with opening Smoked transparent cover         | 280 x 280      | Cover 28/28-0     |  |
|                    | Frame, no opening Smoked transparent cover           | 280 x 280      | Cover 28/28-D     |  |
|                    | Frame with one DIN opening Smoked transparent cover  | 280 x 280 x 54 | SF PC2828-SG-12-1 |  |
|                    | Frame with two DIN openings Smoked transparent cover | 280 x 280 x 54 | SF PC2828-SG-12-2 |  |