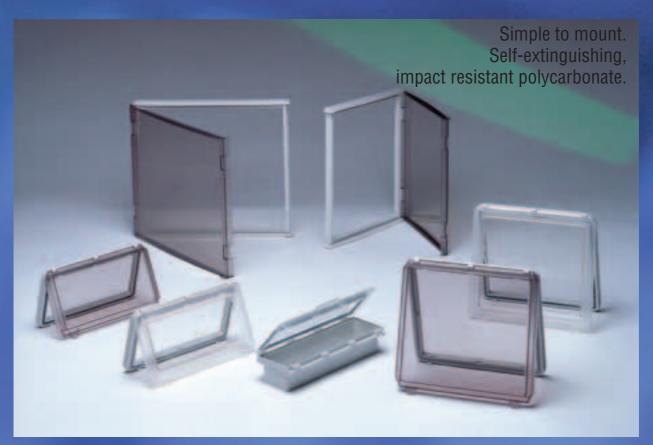

FIBOX Inspection Windows permit both viewing and access to IP rating and controls which are surface mounted on plastic or metal enclosures. While providing access, when cover closed, these inspection windows maintain enclosure environmental ratings up to IP 65. Four new second generation windows

L12 II, L24 II, L43 II and L44 II, feature transparent smoked grey polycarbonate with textured sides and stylish design.

| FIBOX INSPECTION WINDOWS                                 | Remarks                                                       | IP | Size<br>mm | ORDER<br>SYMBOL              |
|----------------------------------------------------------|---------------------------------------------------------------|----|------------|------------------------------|
| L44 II                                                   | For 36 modules (1 module = 17,5 mm)  Smoked transparent cover | 65 | 377 x 331  | L44 II                       |
| L43 II                                                   | For 26 modules  Smoked transparent cover                      | 65 | 331 x 277  | L43 II                       |
| 213 213 27 24 26 26 27 248 27 248                        | For 24 modules High cover  Smoked transparent cover           | 65 | 248 x 218  | L24 II                       |
| EDONT DI ATEC FOR WINDOWS                                | For 12 modules High cover  Smoked transparent cover           | 65 | 248 x 128  | L12 II                       |
| FRONT PLATES FOR WINDOWS<br>L12, L 24, L12 II and L24 II | 12 modules<br>2 x 12 modules                                  | 65 |            | B12 10621-45<br>B24 10620-45 |

|                                                                                                                                                                                                                                                                                                                                                                                                |                                                       |                | _                              |                   |  |
|------------------------------------------------------------------------------------------------------------------------------------------------------------------------------------------------------------------------------------------------------------------------------------------------------------------------------------------------------------------------------------------------|-------------------------------------------------------|----------------|--------------------------------|-------------------|--|
| FIBOX INSPECTION WINDOWS                                                                                                                                                                                                                                                                                                                                                                       | Remarks                                               | IP             | Size<br>mm                     | ORDER<br>SYMBOL   |  |
| L24                                                                                                                                                                                                                                                                                                                                                                                            | For 24 modules                                        | 65             | 248 x 218                      | L24               |  |
| 24                                                                                                                                                                                                                                                                                                                                                                                             | Low clear cover                                       |                |                                |                   |  |
| 213<br>213<br>213<br>248<br>27                                                                                                                                                                                                                                                                                                                                                                 |                                                       |                |                                |                   |  |
| L12                                                                                                                                                                                                                                                                                                                                                                                            | For 12 modules                                        | 65             | 248 x 128                      | L12               |  |
| 24<br>10<br>213<br>216<br>248                                                                                                                                                                                                                                                                                                                                                                  | Low clear cover                                       |                |                                |                   |  |
| L13                                                                                                                                                                                                                                                                                                                                                                                            | For 13 modules                                        | 65             | 257 x 108                      | L13               |  |
| 243<br>257<br>257                                                                                                                                                                                                                                                                                                                                                                              | Clear cover                                           |                |                                |                   |  |
| L02-L10                                                                                                                                                                                                                                                                                                                                                                                        | For 10 modules<br>For 8 modules                       | 54<br>54       | 199 x 77<br>162 x 77           | L10<br>L08        |  |
| 25<br>00° 2)<br>82<br>16                                                                                                                                                                                                                                                                                                                                                                       | For 6 modules For 4 modules For 2 modules Clear cover | 54<br>54<br>54 | 130 x 77<br>96 x 77<br>60 x 77 | L06<br>L04<br>L02 |  |
| TYPE         A         B           mm         in.         mm         in.           L02         59         2.3         44         1.7           L04         94.5         3.7         78         3.1           L06         129.5         5.1         114         4.5           L08         163         6.4         146         5.7           L10         200         7.9         183         7.2 | ī                                                     |                |                                |                   |  |

| FIBOX SOLID FRAMES | Remarks                                              | Size<br>mm     | ORDER<br>SYMBOL   |  |
|--------------------|------------------------------------------------------|----------------|-------------------|--|
|                    | Frame, with opening Smoked transparent cover         | 280 x 280      | Cover 28/28-0     |  |
|                    | Frame, no opening Smoked transparent cover           | 280 x 280      | Cover 28/28-D     |  |
|                    | Frame with one DIN opening Smoked transparent cover  | 280 x 280 x 54 | SF PC2828-SG-12-1 |  |
|                    | Frame with two DIN openings Smoked transparent cover | 280 x 280 x 54 | SF PC2828-SG-12-2 |  |