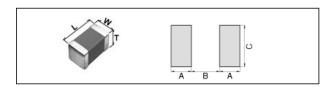

## MPZ2012S221AT000

Applications Commercial Grade

Feature Power Power Line

Series MPZ Series / MPZ2012 Type

Status Production

| Size                         |                  |
|------------------------------|------------------|
| Length(L)                    | 2.00mm +/-0.20mm |
| Width(W)                     | 1.25mm +/-0.20mm |
| Thickness(T)                 | 0.85mm +/-0.20mm |
| Recommended Land Pattern (A) | 0.80mm Nom.      |
| Recommended Land Pattern (B) | 1.00mm Nom.      |
| Recommended Land Pattern (C) | 1.20mm Nom.      |