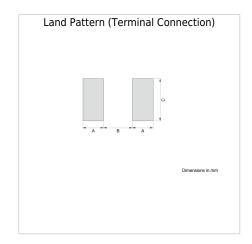

| Size                         |                |  |
|------------------------------|----------------|--|
| Length(L)                    | 2.00mm ±0.20mm |  |
| Width(W)                     | 1.25mm ±0.20mm |  |
| Thickness(T)                 | 0.85mm ±0.20mm |  |
| Recommended Land Pattern (A) | 0.80mm Nom.    |  |
| Recommended Land Pattern (B) | 1.00mm Nom.    |  |
| Recommended Land Pattern (C) | 1.20mm Nom.    |  |