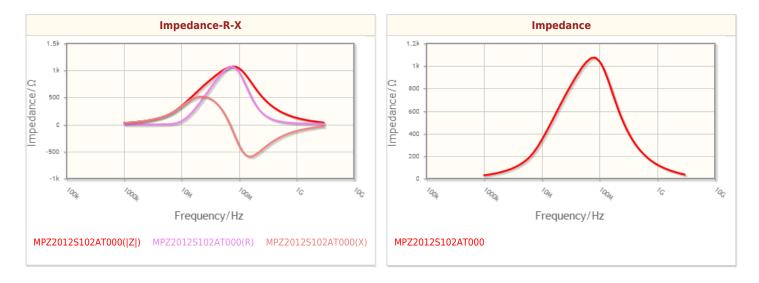

## Characteristic Graphs(This is reference data, and does not guarantee the products characteristics.)

! Images are for reference only and show exemplary products.

! This PDF document was created based on the data listed on the TDK Corporation website.

| Electrical Characteristics |          |  |
|----------------------------|----------|--|
| Impedance at 100MHz        | 1kΩ ±25% |  |
| Rated Current              | 1.5A     |  |
| DC Resistance (Max.)       | 150mΩ    |  |