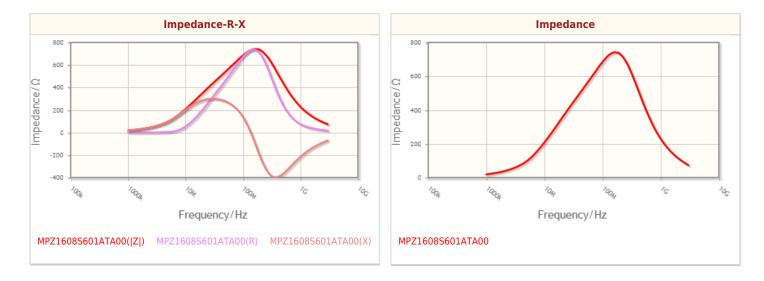

## Characteristic Graphs(This is reference data, and does not guarantee the products characteristics.)

! Images are for reference only and show exemplary products.

! This PDF document was created based on the data listed on the TDK Corporation website.

| Electrical Characteristics |           |  |
|----------------------------|-----------|--|
| Impedance at 100MHz        | 600Ω ±25% |  |
| Rated Current              | 1A        |  |
| DC Resistance (Max.)       | 150mΩ     |  |