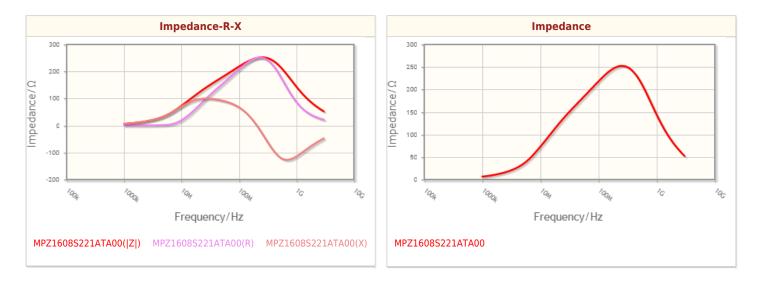

| Electrical Characteristics |           |  |
|----------------------------|-----------|--|
| Impedance at 100MHz        | 220Ω ±25% |  |
| Rated Current              | 2.2A      |  |
| DC Resistance (Max.)       | 50mΩ      |  |

## Characteristic Graphs(This is reference data, and does not guarantee the products characteristics.)

! Images are for reference only and show exemplary products.

! This PDF document was created based on the data listed on the TDK Corporation website.