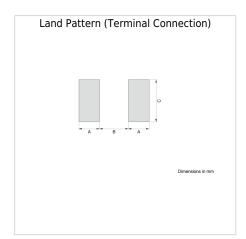

### MPZ1608S102ATA00

|                              | Size           |
|------------------------------|----------------|
| Length(L)                    | 1.60mm ±0.15mm |
| Width(W)                     | 0.80mm ±0.15mm |
| Thickness(T)                 | 0.80mm ±0.15mm |
| Recommended Land Pattern (A) | 0.60mm Nom.    |
| Recommended Land Pattern (B) | 0.80mm Nom.    |
| Recommended Land Pattern (C) | 0.80mm Nom.    |