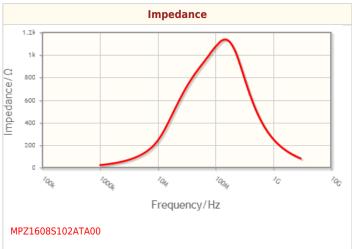

| Electrical Characteristics |          |  |
|----------------------------|----------|--|
| Impedance at 100MHz        | 1kΩ ±25% |  |
| Rated Current              | 800mA    |  |
| DC Resistance (Max.)       | 300mΩ    |  |

## Characteristic Graphs(This is reference data, and does not guarantee the products characteristics.)

<sup>!</sup> Images are for reference only and show exemplary products.

<sup>!</sup> This PDF document was created based on the data listed on the TDK Corporation website.

### MPZ1608S102ATA00