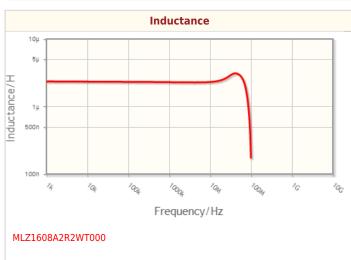

## Characteristic Graphs(This is reference data, and does not guarantee the products characteristics.)

<sup>!</sup> Images are for reference only and show exemplary products.

<sup>!</sup> This PDF document was created based on the data listed on the TDK Corporation website.

| Electrical Characteristics              |                     |  |
|-----------------------------------------|---------------------|--|
| Inductance                              | 2.2µH ±20% at 10MHz |  |
| Rated Current (L Change) [Typ.]         |                     |  |
| Rated Current (L Change) [Max.]         | 130mA (50% Down)    |  |
| Rated Current (Temperature Rise) [Typ.] | 500mA (20°C Rise)   |  |
| Rated Current (Temperature Rise) [Max.] |                     |  |
| DC Resistance [Typ.]                    | 250mΩ               |  |
| DC Resistance [Max.]                    | 325mΩ               |  |
| Self Resonant Frequency [Min.]          |                     |  |
| Self Resonant Frequency [Typ.]          |                     |  |
| Q [Min.]                                |                     |  |
| Q [Typ.]                                |                     |  |