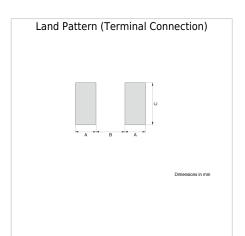

### MLZ1608A2R2WT000

| Size                         |                |
|------------------------------|----------------|
| Length(L)                    | 1.60mm ±0.15mm |
| Width(W)                     | 0.80mm ±0.15mm |
| Thickness   Height           | 0.80mm ±0.15mm |
| Recommended Land Pattern (A) | 0.60mm Nom.    |
| Recommended Land Pattern (B) | 0.80mm Nom.    |
| Recommended Land Pattern (C) | 0.80mm Nom.    |