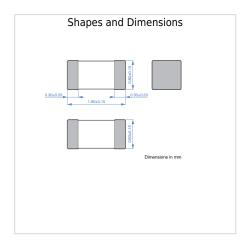

### MLZ1608A2R2WT000

| Size                         |                |
|------------------------------|----------------|
| Length(L)                    | 1.60mm ±0.15mm |
| Width(W)                     | 0.80mm ±0.15mm |
| Thickness   Height           | 0.80mm ±0.15mm |
| Recommended Land Pattern (A) | 0.60mm Nom.    |
| Recommended Land Pattern (B) | 0.80mm Nom.    |
| Recommended Land Pattern (C) | 0.80mm Nom.    |