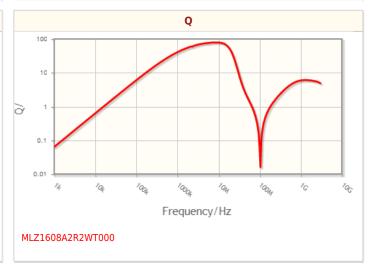

## Characteristic Graphs(This is reference data, and does not guarantee the products characteristics.)

<sup>!</sup> Images are for reference only and show exemplary products.

<sup>!</sup> This PDF document was created based on the data listed on the TDK Corporation website.

| Electrical Characteristics              |                     |  |
|-----------------------------------------|---------------------|--|
| Inductance                              | 2.2µH ±20% at 10MHz |  |
| Rated Current (L Change) [Typ.]         |                     |  |
| Rated Current (L Change) [Max.]         | 130mA (50% Down)    |  |
| Rated Current (Temperature Rise) [Typ.] | 500mA (20°C Rise)   |  |
| Rated Current (Temperature Rise) [Max.] |                     |  |
| DC Resistance [Typ.]                    | 250mΩ               |  |
| DC Resistance [Max.]                    | 325mΩ               |  |
| Self Resonant Frequency [Min.]          |                     |  |
| Self Resonant Frequency [Typ.]          |                     |  |
| Q [Min.]                                |                     |  |
| Q [Typ.]                                |                     |  |