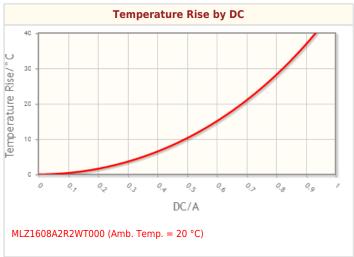

## Characteristic Graphs(This is reference data, and does not guarantee the products characteristics.)

<sup>!</sup> Images are for reference only and show exemplary products.

<sup>!</sup> This PDF document was created based on the data listed on the TDK Corporation website.

| Electrical Characteristics              |                     |  |
|-----------------------------------------|---------------------|--|
| Inductance                              | 2.2µH ±20% at 10MHz |  |
| Rated Current (L Change) [Typ.]         |                     |  |
| Rated Current (L Change) [Max.]         | 130mA (50% Down)    |  |
| Rated Current (Temperature Rise) [Typ.] | 500mA (20°C Rise)   |  |
| Rated Current (Temperature Rise) [Max.] |                     |  |
| DC Resistance [Typ.]                    | 250mΩ               |  |
| DC Resistance [Max.]                    | 325mΩ               |  |
| Self Resonant Frequency [Min.]          |                     |  |
| Self Resonant Frequency [Typ.]          |                     |  |
| Q [Min.]                                |                     |  |
| Q [Typ.]                                |                     |  |