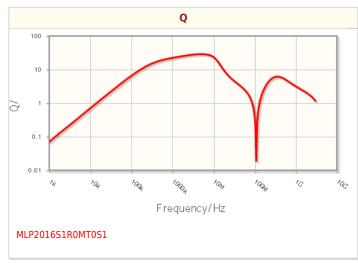

| Electrical Characteristics              |                               |  |
|-----------------------------------------|-------------------------------|--|
| Inductance                              | $1\mu H$ $\pm 20\%$ at $2MHz$ |  |
| Rated Current (L Change) [Typ.]         |                               |  |
| Rated Current (L Change) [Max.]         |                               |  |
| Rated Current (Temperature Rise) [Typ.] |                               |  |
| Rated Current (Temperature Rise) [Max.] | 1.4A (40°C Rise)              |  |
| DC Resistance [Typ.]                    | 90mΩ                          |  |
| DC Resistance [Max.]                    | 117mΩ                         |  |
| Self Resonant Frequency [Min.]          |                               |  |
| Self Resonant Frequency [Typ.]          |                               |  |
| Q [Min.]                                |                               |  |
| Q [Typ.]                                |                               |  |

## Characteristic Graphs(This is reference data, and does not guarantee the products characteristics.)

<sup>!</sup> Images are for reference only and show exemplary products.

<sup>!</sup> This PDF document was created based on the data listed on the TDK Corporation website.