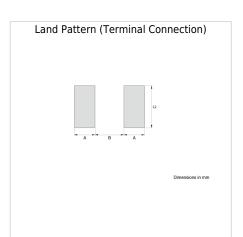

### MLP2016S1R0MT0S1

| Size                         |                |
|------------------------------|----------------|
| Length(L)                    | 2.00mm ±0.20mm |
| Width(W)                     | 1.60mm ±0.20mm |
| Thickness   Height           | 0.85mm ±0.15mm |
| Recommended Land Pattern (A) | 0.80mm Nom.    |
| Recommended Land Pattern (B) | 1.00mm Nom.    |
| Recommended Land Pattern (C) | 1.60mm Nom.    |