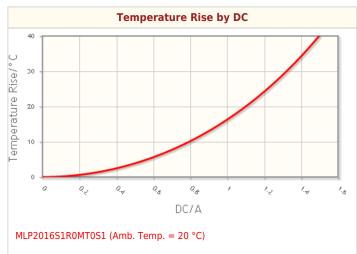

| Electrical Characteristics              |                               |  |
|-----------------------------------------|-------------------------------|--|
| Inductance                              | $1\mu H$ $\pm 20\%$ at $2MHz$ |  |
| Rated Current (L Change) [Typ.]         |                               |  |
| Rated Current (L Change) [Max.]         |                               |  |
| Rated Current (Temperature Rise) [Typ.] |                               |  |
| Rated Current (Temperature Rise) [Max.] | 1.4A (40°C Rise)              |  |
| DC Resistance [Typ.]                    | 90mΩ                          |  |
| DC Resistance [Max.]                    | 117mΩ                         |  |
| Self Resonant Frequency [Min.]          |                               |  |
| Self Resonant Frequency [Typ.]          |                               |  |
| Q [Min.]                                |                               |  |
| Q [Typ.]                                |                               |  |

## Characteristic Graphs(This is reference data, and does not guarantee the products characteristics.)

<sup>!</sup> Images are for reference only and show exemplary products.

<sup>!</sup> This PDF document was created based on the data listed on the TDK Corporation website.