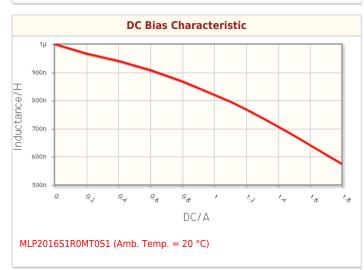

| Electrical Characteristics              |                               |  |
|-----------------------------------------|-------------------------------|--|
| Inductance                              | $1\mu H$ $\pm 20\%$ at $2MHz$ |  |
| Rated Current (L Change) [Typ.]         |                               |  |
| Rated Current (L Change) [Max.]         |                               |  |
| Rated Current (Temperature Rise) [Typ.] |                               |  |
| Rated Current (Temperature Rise) [Max.] | 1.4A (40°C Rise)              |  |
| DC Resistance [Typ.]                    | 90mΩ                          |  |
| DC Resistance [Max.]                    | 117mΩ                         |  |
| Self Resonant Frequency [Min.]          |                               |  |
| Self Resonant Frequency [Typ.]          |                               |  |
| Q [Min.]                                |                               |  |
| Q [Typ.]                                |                               |  |

## Characteristic Graphs(This is reference data, and does not guarantee the products characteristics.)

<sup>!</sup> Images are for reference only and show exemplary products.

<sup>!</sup> This PDF document was created based on the data listed on the TDK Corporation website.