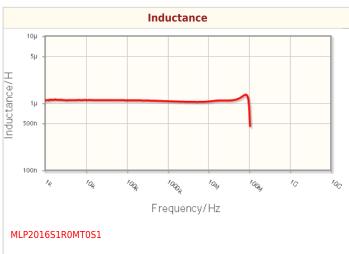

| Electrical Characteristics              |                               |  |
|-----------------------------------------|-------------------------------|--|
| Inductance                              | $1\mu H$ $\pm 20\%$ at $2MHz$ |  |
| Rated Current (L Change) [Typ.]         |                               |  |
| Rated Current (L Change) [Max.]         |                               |  |
| Rated Current (Temperature Rise) [Typ.] |                               |  |
| Rated Current (Temperature Rise) [Max.] | 1.4A (40°C Rise)              |  |
| DC Resistance [Typ.]                    | 90mΩ                          |  |
| DC Resistance [Max.]                    | 117mΩ                         |  |
| Self Resonant Frequency [Min.]          |                               |  |
| Self Resonant Frequency [Typ.]          |                               |  |
| Q [Min.]                                |                               |  |
| Q [Typ.]                                |                               |  |

## Characteristic Graphs(This is reference data, and does not guarantee the products characteristics.)

<sup>!</sup> Images are for reference only and show exemplary products.

<sup>!</sup> This PDF document was created based on the data listed on the TDK Corporation website.