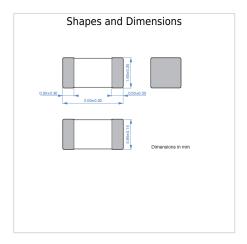

### MLP2016S1R0MT0S1

| Size                         |                |
|------------------------------|----------------|
| Length(L)                    | 2.00mm ±0.20mm |
| Width(W)                     | 1.60mm ±0.20mm |
| Thickness   Height           | 0.85mm ±0.15mm |
| Recommended Land Pattern (A) | 0.80mm Nom.    |
| Recommended Land Pattern (B) | 1.00mm Nom.    |
| Recommended Land Pattern (C) | 1.60mm Nom.    |