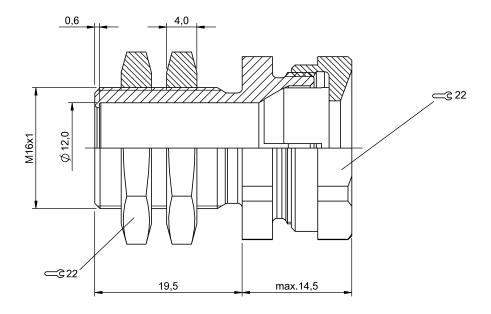

## BES 12,0-KH-2S Order code: BAM00E0

Mounting clamp

Basic data

Application Scope of delivery

Use with sensors Ø12mm and M12 Clamp holder (1x) Nut DIN 1763 M16x1 (2x)

Mechanical data

Dimensions Mounting type Tightening torque
Tightening torque for clamping 22.0 mm x 34.0 mm screwing/clamping 20 Nm 1.5 Nm

## Remarks

The fixed stop may alter the switching distance of the proximity switch.

The proximity switch is inserted into the clamp holder up to the fixed stop and secured using a pressure screw. For proximity switches from fixing length 30 mm