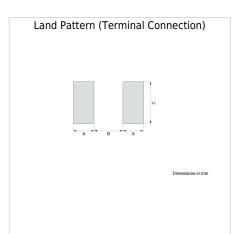

#### MLF2012A4R7KT000

|                              | Size           |  |
|------------------------------|----------------|--|
| Length(L)                    | 2.00mm ±0.20mm |  |
| Width(W)                     | 1.25mm ±0.20mm |  |
| Thickness   Height           | 1.25mm ±0.20mm |  |
| Recommended Land Pattern (A) | 0.80mm Nom.    |  |
| Recommended Land Pattern (B) | 1.00mm Nom.    |  |
| Recommended Land Pattern (C) | 1.20mm Nom.    |  |