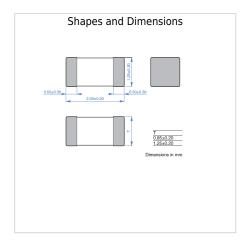

#### MLF2012A4R7KT000

|                              | Size           |  |
|------------------------------|----------------|--|
| Length(L)                    | 2.00mm ±0.20mm |  |
| Width(W)                     | 1.25mm ±0.20mm |  |
| Thickness   Height           | 1.25mm ±0.20mm |  |
| Recommended Land Pattern (A) | 0.80mm Nom.    |  |
| Recommended Land Pattern (B) | 1.00mm Nom.    |  |
| Recommended Land Pattern (C) | 1.20mm Nom.    |  |