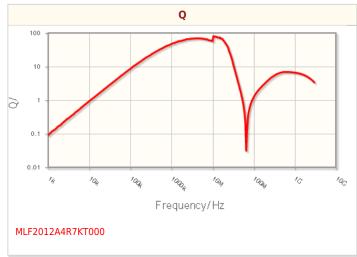

## Characteristic Graphs(This is reference data, and does not guarantee the products characteristics.)

 $<sup>! \</sup> Images \ are \ for \ reference \ only \ and \ show \ exemplary \ products. \\$ 

<sup>!</sup> This PDF document was created based on the data listed on the TDK Corporation website.

| Electrical Characteristics              |                     |  |
|-----------------------------------------|---------------------|--|
| Inductance                              | 4.7μH ±10% at 10MHz |  |
| Rated Current (L Change) [Typ.]         |                     |  |
| Rated Current (L Change) [Max.]         |                     |  |
| Rated Current (Temperature Rise) [Typ.] |                     |  |
| Rated Current (Temperature Rise) [Max.] | 30mA                |  |
| DC Resistance [Typ.]                    | 350mΩ               |  |
| DC Resistance [Max.]                    | 700mΩ               |  |
| Self Resonant Frequency [Min.]          | 50MHz               |  |
| Self Resonant Frequency [Typ.]          | 70MHz               |  |
| Q [Min.]                                | 45                  |  |
| Q [Typ.]                                | 70                  |  |