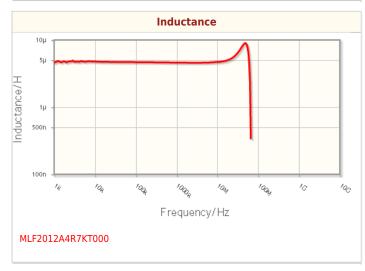

## Characteristic Graphs(This is reference data, and does not guarantee the products characteristics.)

 $<sup>! \</sup> Images \ are \ for \ reference \ only \ and \ show \ exemplary \ products. \\$ 

<sup>!</sup> This PDF document was created based on the data listed on the TDK Corporation website.

| Electrical Characteristics              |                     |  |
|-----------------------------------------|---------------------|--|
| Inductance                              | 4.7μH ±10% at 10MHz |  |
| Rated Current (L Change) [Typ.]         |                     |  |
| Rated Current (L Change) [Max.]         |                     |  |
| Rated Current (Temperature Rise) [Typ.] |                     |  |
| Rated Current (Temperature Rise) [Max.] | 30mA                |  |
| DC Resistance [Typ.]                    | 350mΩ               |  |
| DC Resistance [Max.]                    | 700mΩ               |  |
| Self Resonant Frequency [Min.]          | 50MHz               |  |
| Self Resonant Frequency [Typ.]          | 70MHz               |  |
| Q [Min.]                                | 45                  |  |
| Q [Typ.]                                | 70                  |  |