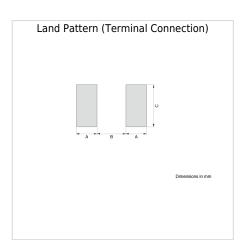

### MLF1608E5R6KTA00

| Size                         |                |
|------------------------------|----------------|
| Length(L)                    | 1.60mm ±0.15mm |
| Width(W)                     | 0.80mm ±0.15mm |
| Thickness   Height           | 0.80mm ±0.15mm |
| Recommended Land Pattern (A) | 0.60mm Nom.    |
| Recommended Land Pattern (B) | 0.80mm Nom.    |
| Recommended Land Pattern (C) | 0.80mm Nom.    |