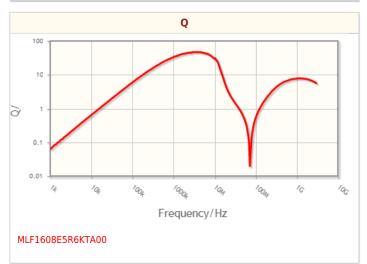

## Characteristic Graphs(This is reference data, and does not guarantee the products characteristics.)

 $<sup>! \</sup> Images \ are \ for \ reference \ only \ and \ show \ exemplary \ products. \\$ 

<sup>!</sup> This PDF document was created based on the data listed on the TDK Corporation website.

| Electrical Characteristics              |                    |  |
|-----------------------------------------|--------------------|--|
| Inductance                              | 5.6μH ±10% at 4MHz |  |
| Rated Current (L Change) [Typ.]         |                    |  |
| Rated Current (L Change) [Max.]         |                    |  |
| Rated Current (Temperature Rise) [Typ.] |                    |  |
| Rated Current (Temperature Rise) [Max.] | 15mA               |  |
| DC Resistance [Typ.]                    | 550mΩ              |  |
| DC Resistance [Max.]                    | 1.1Ω               |  |
| Self Resonant Frequency [Min.]          | 45MHz              |  |
| Self Resonant Frequency [Typ.]          | 70MHz              |  |
| Q [Min.]                                | 35                 |  |
| Q [Typ.]                                | 60                 |  |