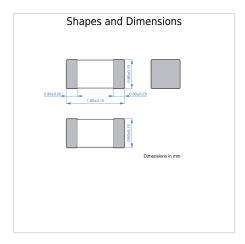

### MLF1608E5R6KTA00

| Size                         |                |
|------------------------------|----------------|
| Length(L)                    | 1.60mm ±0.15mm |
| Width(W)                     | 0.80mm ±0.15mm |
| Thickness   Height           | 0.80mm ±0.15mm |
| Recommended Land Pattern (A) | 0.60mm Nom.    |
| Recommended Land Pattern (B) | 0.80mm Nom.    |
| Recommended Land Pattern (C) | 0.80mm Nom.    |