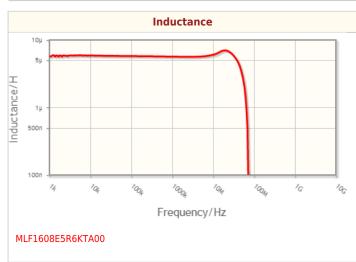

## Characteristic Graphs(This is reference data, and does not guarantee the products characteristics.)

 $<sup>! \</sup> Images \ are \ for \ reference \ only \ and \ show \ exemplary \ products. \\$ 

<sup>!</sup> This PDF document was created based on the data listed on the TDK Corporation website.

| Electrical Characteristics              |                    |  |
|-----------------------------------------|--------------------|--|
| Inductance                              | 5.6μH ±10% at 4MHz |  |
| Rated Current (L Change) [Typ.]         |                    |  |
| Rated Current (L Change) [Max.]         |                    |  |
| Rated Current (Temperature Rise) [Typ.] |                    |  |
| Rated Current (Temperature Rise) [Max.] | 15mA               |  |
| DC Resistance [Typ.]                    | 550mΩ              |  |
| DC Resistance [Max.]                    | 1.1Ω               |  |
| Self Resonant Frequency [Min.]          | 45MHz              |  |
| Self Resonant Frequency [Typ.]          | 70MHz              |  |
| Q [Min.]                                | 35                 |  |
| Q [Typ.]                                | 60                 |  |