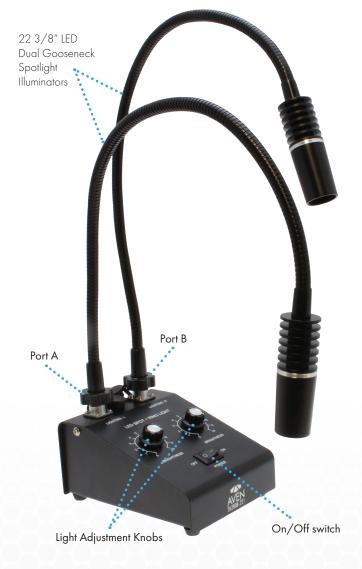

## LED Dual Gooseneck Spotlight Illuminator

## Rotatable and Flexible 22 3/8" Gooseneck Arms

## Versatile and Flexible

Aven's LED Dual Gooseneck Spotlight Illuminator gives users the ability to inspect at any angle and at any working distance. Each flexible gooseneck arm can be swiveled and bent to the desired position, and stays in place. Use one LED illuminator—or both—and control the light intensity of each illuminator as desired. Optional Ultra-Violet Gooseneck Arms available separately.

- Versatile, adjustable illumination at any angle
- 6500K cool light LED illuminator
- Add illumination to difficult to reach areas
- 23-3/8" (568mm/each) long dual gooseneck lights
- Metal framework intensity control box with light adjustment knobs for each light
- UV Dual Gooseneck Illuminators sold separately

LED Cool Light Illumination (UV Illuminators Available Separately)

Illuminate and Overlap Spotlights at Any Angle

Light Adjustment Knobs for Each Illuminator and On/Off Switch on Metal Base

| Aven LED Dual Gooseneck Spotlight Illuminator |                                          |
|-----------------------------------------------|------------------------------------------|
| Item #                                        | Description                              |
| 26200B-221                                    | LED Dual Gooseneck Spotlight Illuminator |