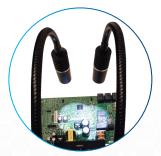

## Versatile and Flexible

Aven's LED Dual Gooseneck Spotlight Illuminator gives users the ability to inspect at any angle and at any working distance. Each flexible gooseneck arm can be swiveled and bent to the desired position, and stays in place. Use one LED illuminator—or both—and control the light intensity of each illuminator as desired. Optional Ultra-Violet Gooseneck Arms available separately.

- Versatile, adjustable illumination at any angle
- 6500K cool light LED illuminator
- Add illumination to difficult to reach areas
- 23-3/8" (568mm/each) long dual gooseneck lights
- Metal framework intensity control box with light adjustment knobs for each light
- UV Dual Gooseneck Illuminators sold separately