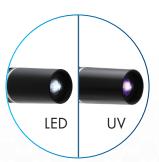

## Versatile and Flexible

Aven's LED Dual Gooseneck Spotlight Illuminator gives users the ability to inspect at any angle and at any working distance. Each flexible gooseneck arm can be swiveled and bent to the desired position, and stays in place. Use one LED illuminator—or both—and control the light intensity of each illuminator as desired. Optional Ultra-Violet Gooseneck Arms available separately.

LED Cool Light Illumination (UV Illuminators Available Separately)

Illuminate and Overlap Spotlights at Any Angle

Light Adjustment Knobs for Each Illuminator and On/Off Switch on Metal Base

| Aven LED Dual Gooseneck Spotlight Illuminator |                                          |
|-----------------------------------------------|------------------------------------------|
| Item #                                        | Description                              |
| 26200B-221                                    | LED Dual Gooseneck Spotlight Illuminator |

| Optional Add-Ons |                                         |
|------------------|-----------------------------------------|
| Item #           | Description                             |
| 26200B-221-GNUV  | UV Dual Gooseneck Spotlight Illuminator |