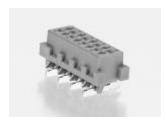

## Micro-MaTch Miniature Connector System — Female-on-Board Connector Surface Mount Device (SMD)

This SMD connector version is designed for standard reflow and infrared solder processes ("FULL SMD"). Polarization is accomplished by the housing, therefor no polarization holes in the PC Board are required.