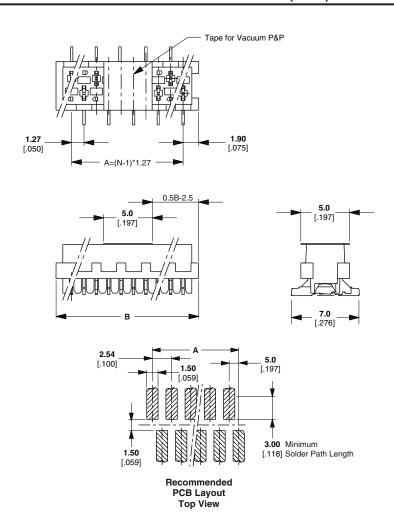

## Notes:

- 1. To enable automatic Pick & Placement, connectors are always packed in embossed tape according EIA481 specification.
- 2. Standard packaging quantity is 900 pcs on a reel with a diameter of 330 mm.
- 3. Connectors are supplied with or without a feature for vacuum Pick & Placement.
- 4. For this connector no additional solder hold down is required.

Mates with: X-338095-X X-215083-X X-215464-X X-338728-X

| No. of Positions | Dimensions (mm) |      | Part Numbers         |                    |
|------------------|-----------------|------|----------------------|--------------------|
|                  | Α               | В    | 2500 Connectors/Reel | 250 Connectors/Box |
| 4                | 3.81            | 7.1  | 188275-4             | 7-188275-4         |
| 6                | 6.35            | 9.7  | 188275-6             | 7-188275-6         |
| 8                | 8.89            | 12.2 | 188275-8             | 7-188275-8         |
| 10               | 11.43           | 14.7 | 1-188275-0           | 8-188275-0         |
| 12               | 13.97           | 17.3 | 1-188275-2           | 8-188275-2         |
| 14               | 16.51           | 19.8 | 1-188275-4           | 8-188275-4         |
| 16               | 19.05           | 22.4 | 1-188275-6           | 8-188275-6         |
| 18               | 21.59           | 24.9 | 1-188275-8           | 8-188275-8         |
| 20               | 24.13           | 27.4 | 2-188275-0           | 9-188275-0         |