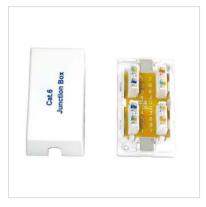

## **ROLINE Junction Box Cat.6 (Class E), UTP**

Product No. Manufacturer Manufacturer No. EAN (single piece) 21.17.3066 ROLINE 21.17.3066 7611990186662

- The ROLINE Junction box is used to repair or extend unshielded Cat.6 cables
- With this box all 4 or 8 wired installation cables with AWG24 and with an outside diameter from 4mm can be installed
- Equipped with the modern LSA connection technology, all cables in accordance with EIA/TIA 568A or 568B can be easily installed