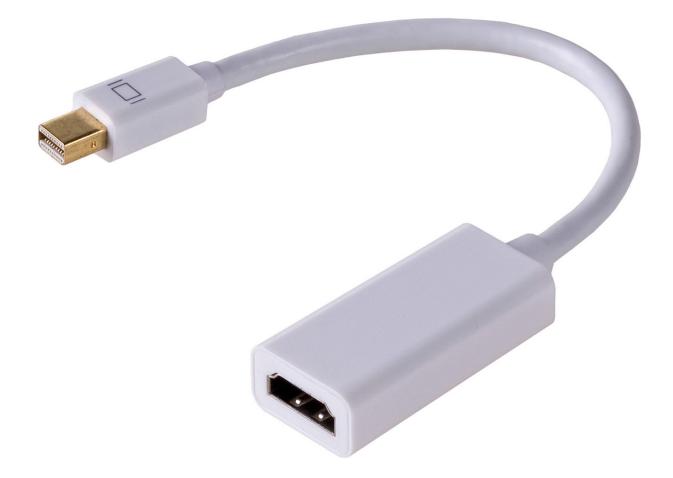

Adapter Model: AK-AD-38

| Product code             | AK-AD-38                       |
|--------------------------|--------------------------------|
| Product type             | Adapter                        |
| Ultra HD (4K)            | Yes                            |
| Full HD                  | Yes                            |
| Directivity              | mini DisplayPort -> HDMI       |
| Cable length             | 15 cm                          |
| The cable plug #1        | Female connector HDMI          |
| The cable plug #2        | Male connector miniDisplayPort |
| Version                  | HDMI 1.4                       |
| Plated plugs             | Yes - golden plated            |
| Isolation material       | PVC                            |
| Cable diameter           | 6 mm                           |
| Material                 | ABS                            |
| Temperature              | 5 - 50 °C                      |
| Package                  | UniBag                         |
| Product size (L x W x H) | 275 x 45 x 20 mm               |
| Package size (L x W x H) | 114 x 150 x 20 mm              |
| Net weight               | 39 g                           |
| Gross weight             | 43 g                           |
| EAN code                 | 5901720133335                  |
| Warranty                 | 24 months                      |
|                          |                                |

## Description

Akyga® AK-AD-38 is a high quality converter for connecting the HDMI cable to the miniDisplayPort. It applies to the installation of cabling for audio and video devices such as TV sets or home cinema sets, connecting an external monitor to a laptop. Gold-plated terminals and high-precision workmanship enable signal transmission in the highest quality. The converter supports HDMI version 1.4.

The signal transmission is possible only one way, from miniDisplayPort to HDMI.