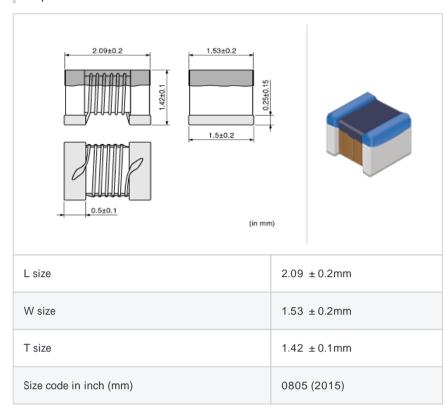

# LQW2BASR47J00#

"#" indicates a package specification code.













< List of part numbers with package codes >  $LQW2BASR47J00L \;\;,\;\; LQW2BASR47J00K \;\;,\;\; LQW2BASR47J00B \;\;$ 

#### Shape



#### References

| Packaging code | Specifications        | Minimum quantity |
|----------------|-----------------------|------------------|
| L              | 180mm Embossed taping | 2000             |
| K              | 330mm Embossed taping | 8000             |
| В              | Packing in bulk       | 500              |

| Mass (Typ.) |        |
|-------------|--------|
| 1 piece     | 0.014g |

### Specifications

| Inductance                                                          | 470nH ±5% |
|---------------------------------------------------------------------|-----------|
| Inductance test frequency                                           | 50MHz     |
| Rated current (Itemp) (Based on Temperature rise)                   | 250mA     |
| Max. of DC resistance