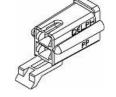

## 2 Way Black 56 Series Unsealed Female Connector

Part # 02977647

**Description** 

RoHs compliant:

**ELV** compliant:

ATTRIBUTES DOCUMENTS (4) RELATED PRODUCTS (40)
Units: Metric English

Attributes

Part # 02977647

2 Way Black 56 Series Unsealed Female

Connector

**Product Type** Connector ✓ Active **Status Product Segment** Standard Automotive 56 **Family Cavities** 2 Terminal(s) blade size [mm] 6.3 Sealable Unsealed Gender Female **Material** Polypropylene **Connector Color** Black