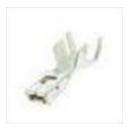

## **APEX 2.8 Female Sealed Terminal**

Part # 10810733

Question about this product?

| ATTRIBUTES DOCUMENTS (1) |                                 |  |  |
|--------------------------|---------------------------------|--|--|
| Attributes               |                                 |  |  |
| Part #                   | 10810733                        |  |  |
| Description              | APEX 2.8 Female Sealed Terminal |  |  |
| Product Type             | Terminal                        |  |  |
| Status                   | Active                          |  |  |
| Terminal Family          | APEX                            |  |  |
| Series                   | 2.8                             |  |  |
| Gender                   | Female                          |  |  |
| Sealable                 | Sealed                          |  |  |
| Plating                  | Tin                             |  |  |