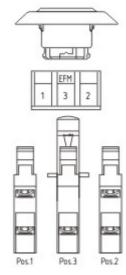

# 101022273 - EFK03.2

- Cage clamps
- Mounting flange position 2
- 23-24 (Contact labelling)
- Suitable for EMERGENCY-OFF

# 101022272 - EFK03.1

- Mounting flange position 1
- 13-14 (Contact labelling)
- Suitable for EMERGENCY-OFF