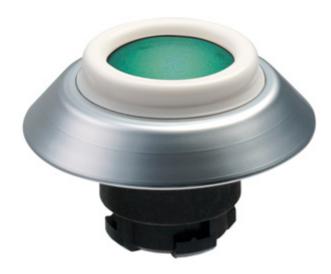

#### **Datasheet - NDLGN**

Command and signalling devices / Push buttons and pilot lights - "N" Program / NDL - Illuminated pushbutton

(Minor differences between the printed image and the original product may exist!)

Design

Form

Color

- Colour of the operating element

NDL - Illuminated pushbutton

IEC/EN 60947-1, EN 60947-5-1

No No

mounting flange ELM

ABS

ABS, Chromium-plated

Embeddable button - Front plate mounting

Round

green

| - Colour of the front ring Weight Manner of Using Can be illuminated (YIN)  Mechanical data  Actuating stroke Latching (YIN) No Unlocking type Probing possible (YIN) Yes  Mechanical data  Actuating stroke Latching (YIN) No Unlocking type Probing possible (YIN) Yes Front plate thickness - min. fort pla | Weight                                   |                    |
|--------------------------------------------------------------------------------------------------------------------------------------------------------------------------------------------------------------------------------------------------------------------------------------------------------------------------------------------------------------------------------------------------------------------------------------------------------------------------------------------------------------------------------------------------------------------------------------------------------------------------------------------------------------------------------------------------------------------------------------------------------------------------------------------------------------------------------------------------------------------------------------------------------------------------------------------------------------------------------------------------------------------------------------------------------------------------------------------------------------------------------------------------------------------------------------------------------------------------------------------------------------------------------------------------------------------------------------------------------------------------------------------------------------------------------------------------------------------------------------------------------------------------------------------------------------------------------------------------------------------------------------------------------------------------------------------------------------------------------------------------------------------------------------------------------------------------------------------------------------------------------------------------------------------------------------------------------------------------------------------------------------------------------------------------------------------------------------------------------------------------------|------------------------------------------|--------------------|
| Manner of using Can be liluminated (Y/N) Mechanical data  Actuating stroke 5 mm Latching (Y/N) No Unlocking type without Probing possible (Y/N) Yes mounting flange available (Y/N) Yes mounting flange available (Y/N) Yes mounting flange available (Y/N) Yes Front plate thickness - max. front plate thickness 6 mm Tightening torque for fixing screws 0,6 Nm  Ambient conditions  Ambient conditions  Ambient temperature - Min. environmental temperature +80 °C Storage and transport temperature - Min. Storage and transport temperatur |                                          |                    |
| Mechanical data  Actuating stroke 5 mm Latching (Y/N) No Unlocking type without Probing possible (Y/N) Yes mounting flange available (Y/N) Yes Frortip flate thickness - min. front plate thickness 1.5 mm - max. front plate thickness 6 mm Tightening torque for fixing screws 0,6 Nm  Ambient conditions  Ambient conditions  Ambient survironmental temperature -25 °C - Max. environmental temperature + 80 °C Storage and transport temperature Max. Storage and transport temperature Personal temperature Nax. Storage and transport temperature Nax. Storage and transport temperature Personal transport temperature Personal transport temperature Nax. Storage and transport temperature Personal transport temperature - Personal t                                                                 |                                          |                    |
| Actuating stroke 5 mm  Latching (Y/N) No Unlocking type without Probing possible (Y/N) Yes Probing possible (Y/N) Yes Front plate thickness - min. front plate thickness 1.5 mm - max. front plate thickness 6 mm Tightening torque for fixing screws 0,6 Nm  Ambient conditions  Ambient conditions  Ambient emperature - Min. environmental temperature - Min. environmental temperature - Min. Storage and transport temperature - Min. Storage and transpor |                                          |                    |
| Actualing stroke 5 mm Latching (Y/N) No Unlocking type without Probing possible (Y/N) Yes mounting flange available (Y/N) Yes Front plate thickness min. front plate thickness 6 mm Tightening torque for fixing screws 0,6 Nm  Ambient conditions  Ambient conditions  Ambient temperature -25 °C - Max. environmental temperature +80 °C Storage and transport temperature Max. Storage and transport temperature Max. Storage and transport temperature Pully insulated (Y/N) Yes Sealing type membrane, lip seal Protection type IP IP67, IP69K  LED switching conditions display  Dimensions  Height 28 mm Diameter total Ø 44.5 mm Diameter of touch surface 27 mm Hole, diameter 22.3 mm x 0,4 mm Spacing So x 50 mm                                                                                                                                                                                                                                                                                                                                                                                                                                                                                                                                                                                                                                                                                                                                                                                                                                                                                                                                                                                                                                                                                                                                                                                                                                                                                                                                                                                                    | Can be illuminated (Y/N)                 | Yes                |
| Latching (Y/N) No Unlocking type without Probing possible (Y/N) Yes mounting flange available (Y/N) Yes Front plate thickness - min. front plate thickness 1.5 mm - max. front plate thickness 6 mm Tightening torque for fixing screws 0,6 Nm  Ambient conditions  Ambient temperature - Min. environmental temperature - 25 °C - Max. environmental temperature - 480 °C Storage and transport temperature - Min. Storage and transport temperature - Min. Storage and transport temperature - Min. Storage and transport temperature - Max. St | Mechanical data                          |                    |
| Unlocking type without Probing possible (Y/N) Yes Pronting possible (Y/N) Yes Pront plate thickness - min. front plate thickness 1.5 mm - max. front plate thickness 6 mm Tightening torque for fixing screws 0.6 Nm  Ambient conditions  Ambient conditions  Ambient temperature - Min. environmental temperature - Min. environmental temperature - Min. Storage and transport temperature - Min. Storage and transp | Actuating stroke                         | 5 mm               |
| Probing possible (Y/N)  Pres  Yes  Yes  Yes  Yes  Yes  Front plate thickness  - min. front plate thickness  - max. front plate thickness  1.5 mm  O,6 Nm  Ambient conditions  Ambient temperature  - Min. environmental temperature  - Min. environmental temperature  - Min. Storage and transport temperature  - Max. Storage and transport temperature  - Min. Storage and transport temperature and temperature  - Min. Storage and transport temperature  - M | Latching (Y/N)                           | No                 |
| mounting flange available (Y/N) Front plate thickness - min. front plate thickness 6 mm  Tightening torque for fixing screws  Ambient conditions  Ambient temperature - Min. environmental temperature - Min. environmental temperature - Min. environmental temperature - Min. storage and transport temperature - Min. Storage and transport temperature - Max. Storage and transport temperature - Fully insulated (Y/N) Yes Sealing type membrane, lip seal Protection type IP  LED switching conditions display  Dimensions - Height - Diameter total Ø Diameter of touch surface - 22.3 mm x 0.4 mm Spacing South Minimum Ammunical Spacing Spacing - South Minimum - Minimum - Minimum - 25 °C - 480 °C - 25 °C - 480 °C - | Unlocking type                           | without            |
| Front plate thickness - min. front plate thickness - max. front plate thickness - 6 mm  Tightening torque for fixing screws  Ambient conditions  Ambient conditions  Ambient temperature - Min. environmental temperature - Max. environmental temperature - Max. environmental temperature - Max. Storage and transport temperature - Fully insulated (Y/N) - Yes Sealing type - membrane, lip seal - Protection type IP - IP69K  LED switching conditions display  With integrated LED (Y/N) - No  Dimensions - Height - Diameter total 00 - 44.5 mm - Diameter total 10 - 22.3 mm x 0,4 mm - Spacing -  | Probing possible (Y/N)                   | Yes                |
| - min. front plate thickness         1.5 mm           - max. front plate thickness         6 mm           Tightening torque for fixing screws         0.6 Nm    Ambient conditions  Ambient temperature  - Min. environmental temperature  - Max. environmental temperature  - Max. environmental temperature  - Min. Storage and transport temperature  - Max. Storage and transport temperature  - Max. Storage and transport temperature  - Fully insulated (Y/N)  Yes  Sealing type  membrane, lip seal  IP67, IP69K  LED switching conditions display  With integrated LED (Y/N)  No  Dimensions  - Height  - Diameter total Ø  Diameter of touch surface  44.5 mm  Diameter of touch surface  22.3 mm x 0,4 mm  Spacing  50 x 50 mm                                                                                                                                                                                                                                                                                                                                                                                                                                                                                                                                                                                                                                                                                                                                                                                                                                                                                                                                                                                                                                                                                                                                                                                                                                                                                                                                                                                      | mounting flange available (Y/N)          | Yes                |
| - max. front plate thickness 0,6 mm  7 Tightening torque for fixing screws 0,8 Nm  Ambient conditions  Ambient temperature  - Min. environmental temperature  - Min. environmental temperature +80 °C  Storage and transport temperature - Max. Storage and transport temperature - Max. Storage and transport temperature - Max. Storage and transport temperature - Fully insulated (Y/N) Yes  Sealing type membrane, lip seal IP67, IP69K  LED switching conditions display  With integrated LED (Y/N) No  Dimensions  - Height 28 mm  - Diameter total Ø 44.5 mm  Diameter of the front ring 44.5 mm  Diameter of touch surface 22 mm x 0,4 mm  Spacing 50 x 50 mm                                                                                                                                                                                                                                                                                                                                                                                                                                                                                                                                                                                                                                                                                                                                                                                                                                                                                                                                                                                                                                                                                                                                                                                                                                                                                                                                                                                                                                                         | Front plate thickness                    |                    |
| Ambient conditions  Ambient temperature  - Min. environmental temperature  - Max. environmental temperature  - Min. Storage and transport temperature  - Min. Storage and transport temperature  - Max. Storage and transport temperature  - Max. Storage and transport temperature  - Jes C  - Jes C  - Max. Storage and transport temperature  - Jes C  - Jes C  - Jes C  - Max. Storage and transport temperature  - Jes C  -  | - min. front plate thickness             | 1.5 mm             |
| Ambient conditions  Ambient temperature  - Min. environmental temperature  - Max. environmental temperature  - Min. Storage and transport temperature  - Fully insulated (Y/N)  Sealing type  Protection type IP  IP67, IP69K  LED switching conditions display  With integrated LED (Y/N)  No  Dimensions  - Height  - Diameter total Ø  Jameter of the front ring  Diameter of touch surface  12.3 mm x 0,4 mm  Spacing  So x 50 mm                                                                                                                                                                                                                                                                                                                                                                                                                                                                                                                                                                                                                                                                                                                                                                                                                                                                                                                                                                                                                                                                                                                                                                                                                                                                                                                                                                                                                                                                                                                                                            | - max. front plate thickness             | 6 mm               |
| Ambient temperature  - Min. environmental temperature  - Max. environmental temperature  - Min. Storage and transport temperature  - Min. Storage and transport temperature  - Max. Storage and transport temperature  - Max. Storage and transport temperature  - Max. Storage and transport temperature  - Jesseling type  - Fully insulated (Y/N)  Sealing type  - Membrane, lip seal  IP67, IP69K   LED switching conditions display  With integrated LED (Y/N)  No  Dimensions  - Height  - Diameter total Ø  Diameter of the front ring  Diameter of touch surface  Hole, diameter  Spacing  50 x 50 mm                                                                                                                                                                                                                                                                                                                                                                                                                                                                                                                                                                                                                                                                                                                                                                                                                                                                                                                                                                                                                                                                                                                                                                                                                                                                                                                                                                                                                                                                                                                  | Tightening torque for fixing screws      | 0,6 Nm             |
| - Min. environmental temperature -25 °C - Max. environmental temperature +80 °C  Storage and transport temperature - Min. Storage and transport temperature - Max. Storage and transport temperature - Max. Storage and transport temperature - Fully insulated (Y/N) Yes  Sealing type membrane, lip seal Protection type IP IP67, IP69K  LED switching conditions display  With integrated LED (Y/N) No  Dimensions - Height - Diameter total Ø 44.5 mm Diameter of the front ring 44.5 mm Diameter of touch surface 27 mm Spacing 50 x 50 mm                                                                                                                                                                                                                                                                                                                                                                                                                                                                                                                                                                                                                                                                                                                                                                                                                                                                                                                                                                                                                                                                                                                                                                                                                                                                                                                                                                                                                                                                                                                                                                                | Ambient conditions                       |                    |
| - Max. environmental temperature +80 °C  Storage and transport temperature - Min. Storage and transport temperature - Max. Storage and transport temperature - Max. Storage and transport temperature - Fully insulated (Y/N) Yes  Sealing type membrane, lip seal Protection type IP IP67, IP69K  LED switching conditions display  With integrated LED (Y/N) No  Dimensions  - Height 28 mm - Diameter total Ø 44.5 mm  Diameter of the front ring 44.5 mm  Diameter of touch surface 27 mm  Hole, diameter 22.3 mm x 0,4 mm  Spacing 50 x 50 mm                                                                                                                                                                                                                                                                                                                                                                                                                                                                                                                                                                                                                                                                                                                                                                                                                                                                                                                                                                                                                                                                                                                                                                                                                                                                                                                                                                                                                                                                                                                                                                             | Ambient temperature                      |                    |
| Storage and transport temperature - Min. Storage and transport temperature - Max. Storage and transport temperature - Max. Storage and transport temperature - Fully insulated (Y/N) Sealing type Protection type IP IP67, IP69K  LED switching conditions display  With integrated LED (Y/N) No  Dimensions - Height - Diameter total Ø Diameter of the front ring Diameter of touch surface Hole, diameter Spacing Solve Tables And Solve Tables - Commendations - Max. Storage and transport temperature - Max. Storage and transport temperat | - Min. environmental temperature         | −25 °C             |
| - Min. Storage and transport temperature - Max. Storage and transport temperature - Jeully insulated (Y/N) Sealing type Protection type IP IP67, IP69K  LED switching conditions display  With integrated LED (Y/N) No  Dimensions  - Height - Diameter total Ø Diameter of the front ring Diameter of touch surface Hole, diameter Spacing Sealing type membrane, lip seal IP67, IP69K  No  No  No  No  Dimensions  - 28 mm - 44.5 mm - 27 mm - 44.5 mm - 22.3 mm x 0,4 mm - Spacing So x 50 mm                                                                                                                                                                                                                                                                                                                                                                                                                                                                                                                                                                                                                                                                                                                                                                                                                                                                                                                                                                                                                                                                                                                                                                                                                                                                                                                                                                                                                                                                                                                                                                                                                               | - Max. environmental temperature         | +80 °C             |
| - Max. Storage and transport temperature Fully insulated (Y/N) Sealing type Protection type IP  LED switching conditions display  With integrated LED (Y/N) No  Dimensions  - Height - Diameter total Ø Diameter of the front ring Diameter of touch surface Hole, diameter Spacing  Protection type IP  Yes  membrane, lip seal IP67, IP69K  IP69K   No  No  28 mm  44.5 mm  44.5 mm  44.5 mm  50 x 50 mm  50 x 50 mm                                                                                                                                                                                                                                                                                                                                                                                                                                                                                                                                                                                                                                                                                                                                                                                                                                                                                                                                                                                                                                                                                                                                                                                                                                                                                                                                                                                                                                                                                                                                                                                                                                                                                                         | Storage and transport temperature        |                    |
| Fully insulated (Y/N)  Sealing type Protection type IP  LED switching conditions display  With integrated LED (Y/N)  Dimensions  - Height - Diameter total Ø Diameter of the front ring Diameter of touch surface Hole, diameter Spacing  50 x 50 mm                                                                                                                                                                                                                                                                                                                                                                                                                                                                                                                                                                                                                                                                                                                                                                                                                                                                                                                                                                                                                                                                                                                                                                                                                                                                                                                                                                                                                                                                                                                                                                                                                                                                                                                                                                                                                                                                           | - Min. Storage and transport temperature | -                  |
| Sealing type Protection type IP  Hef7, IP69K  LED switching conditions display  With integrated LED (Y/N)  No  Dimensions  - Height - Diameter total Ø Diameter of the front ring Diameter of touch surface Hole, diameter Spacing  membrane, lip seal IP67, IP69K    No  28 mm 44.5 mm 44.5 mm 27 mm 44.5 mm 50 x 50 mm                                                                                                                                                                                                                                                                                                                                                                                                                                                                                                                                                                                                                                                                                                                                                                                                                                                                                                                                                                                                                                                                                                                                                                                                                                                                                                                                                                                                                                                                                                                                                                                                                                                                                                                                                                                                       | - Max. Storage and transport temperature | -                  |
| Protection type IP IP67, IP69K  LED switching conditions display  With integrated LED (Y/N) No  Dimensions  - Height 28 mm - Diameter total Ø 44.5 mm  Diameter of the front ring 44.5 mm  Diameter of touch surface 27 mm  Hole, diameter \$22.3 mm x 0,4 mm  Spacing 50 x 50 mm                                                                                                                                                                                                                                                                                                                                                                                                                                                                                                                                                                                                                                                                                                                                                                                                                                                                                                                                                                                                                                                                                                                                                                                                                                                                                                                                                                                                                                                                                                                                                                                                                                                                                                                                                                                                                                              | Fully insulated (Y/N)                    | Yes                |
| LED switching conditions display  With integrated LED (Y/N)  Dimensions  Dimensions  - Height                                                                                                                                                                                                                                                                                                                                                                                                                                                                                                                                                                                                                                                                                                                                                                                                                                                                                                                                                                                                                                                                                                                                                                                                                                                                                                                                                                                                                                                                                                                                                                                                                                                                                                                                                                                                                                                                                                                                                                                                                                  | Sealing type                             | membrane, lip seal |
| With integrated LED (Y/N)  Dimensions  - Height                                                                                                                                                                                                                                                                                                                                                                                                                                                                                                                                                                                                                                                                                                                                                                                                                                                                                                                                                                                                                                                                                                                                                                                                                                                                                                                                                                                                                                                                                                                                                                                                                                                                                                                                                                                                                                                                                                                                                                                                                                                                                | Protection type IP                       | IP67, IP69K        |
| Dimensions  - Height 28 mm  - Diameter total Ø 44.5 mm  Diameter of the front ring 44.5 mm  Diameter of touch surface 27 mm  Hole, diameter 22.3 mm x 0,4 mm  Spacing 50 x 50 mm                                                                                                                                                                                                                                                                                                                                                                                                                                                                                                                                                                                                                                                                                                                                                                                                                                                                                                                                                                                                                                                                                                                                                                                                                                                                                                                                                                                                                                                                                                                                                                                                                                                                                                                                                                                                                                                                                                                                               | LED switching conditions display         |                    |
| Dimensions  - Height 28 mm  - Diameter total Ø 44.5 mm  Diameter of the front ring 44.5 mm  Diameter of touch surface 27 mm  Hole, diameter 22.3 mm x 0,4 mm  Spacing 50 x 50 mm                                                                                                                                                                                                                                                                                                                                                                                                                                                                                                                                                                                                                                                                                                                                                                                                                                                                                                                                                                                                                                                                                                                                                                                                                                                                                                                                                                                                                                                                                                                                                                                                                                                                                                                                                                                                                                                                                                                                               | With integrated LED (Y/N)                | No                 |
| - Height - Diameter total Ø  Diameter of the front ring  Diameter of touch surface  Hole, diameter  Spacing  28 mm  44.5 mm  44.5 mm  27 mm  22.3 mm x 0,4 mm  50 x 50 mm                                                                                                                                                                                                                                                                                                                                                                                                                                                                                                                                                                                                                                                                                                                                                                                                                                                                                                                                                                                                                                                                                                                                                                                                                                                                                                                                                                                                                                                                                                                                                                                                                                                                                                                                                                                                                                                                                                                                                      | Dimensions                               |                    |
| - Height - Diameter total Ø  Diameter of the front ring  Diameter of touch surface  Hole, diameter  Spacing  28 mm  44.5 mm  44.5 mm  27 mm  22.3 mm x 0,4 mm  50 x 50 mm                                                                                                                                                                                                                                                                                                                                                                                                                                                                                                                                                                                                                                                                                                                                                                                                                                                                                                                                                                                                                                                                                                                                                                                                                                                                                                                                                                                                                                                                                                                                                                                                                                                                                                                                                                                                                                                                                                                                                      | Dimensions                               |                    |
| - Diameter total Ø 44.5 mm  Diameter of the front ring 44.5 mm  Diameter of touch surface 27 mm  Hole, diameter 22.3 mm x 0,4 mm  Spacing 50 x 50 mm                                                                                                                                                                                                                                                                                                                                                                                                                                                                                                                                                                                                                                                                                                                                                                                                                                                                                                                                                                                                                                                                                                                                                                                                                                                                                                                                                                                                                                                                                                                                                                                                                                                                                                                                                                                                                                                                                                                                                                           |                                          | 28 mm              |
| Diameter of touch surface 27 mm  Hole, diameter 22.3 mm x 0,4 mm  Spacing 50 x 50 mm                                                                                                                                                                                                                                                                                                                                                                                                                                                                                                                                                                                                                                                                                                                                                                                                                                                                                                                                                                                                                                                                                                                                                                                                                                                                                                                                                                                                                                                                                                                                                                                                                                                                                                                                                                                                                                                                                                                                                                                                                                           |                                          | 44.5 mm            |
| Diameter of touch surface 27 mm  Hole, diameter 22.3 mm x 0,4 mm  Spacing 50 x 50 mm                                                                                                                                                                                                                                                                                                                                                                                                                                                                                                                                                                                                                                                                                                                                                                                                                                                                                                                                                                                                                                                                                                                                                                                                                                                                                                                                                                                                                                                                                                                                                                                                                                                                                                                                                                                                                                                                                                                                                                                                                                           | Diameter of the front ring               | 44.5 mm            |
| Spacing 50 x 50 mm                                                                                                                                                                                                                                                                                                                                                                                                                                                                                                                                                                                                                                                                                                                                                                                                                                                                                                                                                                                                                                                                                                                                                                                                                                                                                                                                                                                                                                                                                                                                                                                                                                                                                                                                                                                                                                                                                                                                                                                                                                                                                                             |                                          | 27 mm              |
|                                                                                                                                                                                                                                                                                                                                                                                                                                                                                                                                                                                                                                                                                                                                                                                                                                                                                                                                                                                                                                                                                                                                                                                                                                                                                                                                                                                                                                                                                                                                                                                                                                                                                                                                                                                                                                                                                                                                                                                                                                                                                                                                | Hole, diameter                           | 22.3 mm x 0,4 mm   |
| Images                                                                                                                                                                                                                                                                                                                                                                                                                                                                                                                                                                                                                                                                                                                                                                                                                                                                                                                                                                                                                                                                                                                                                                                                                                                                                                                                                                                                                                                                                                                                                                                                                                                                                                                                                                                                                                                                                                                                                                                                                                                                                                                         | Spacing                                  | 50 x 50 mm         |
|                                                                                                                                                                                                                                                                                                                                                                                                                                                                                                                                                                                                                                                                                                                                                                                                                                                                                                                                                                                                                                                                                                                                                                                                                                                                                                                                                                                                                                                                                                                                                                                                                                                                                                                                                                                                                                                                                                                                                                                                                                                                                                                                | Images                                   |                    |