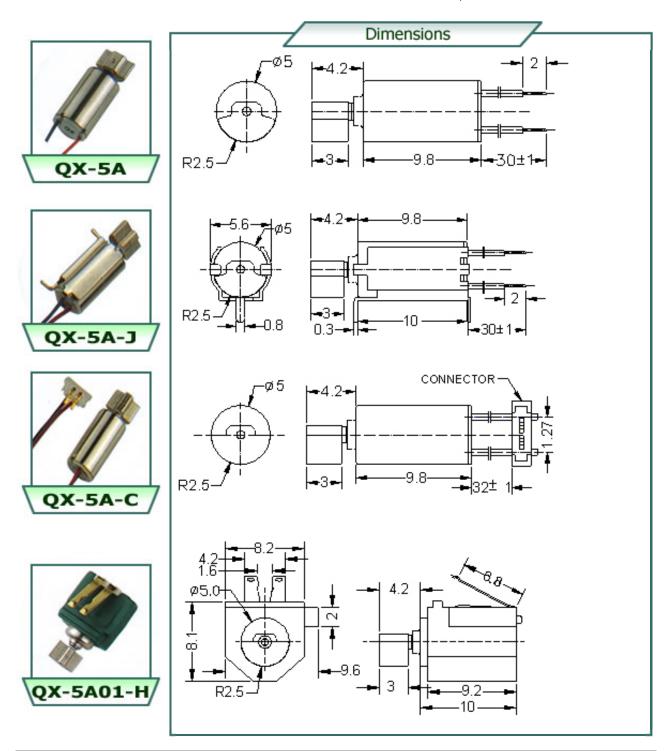

• Dimensions of vibrator and holder can be tailor-made according to the customer's needs