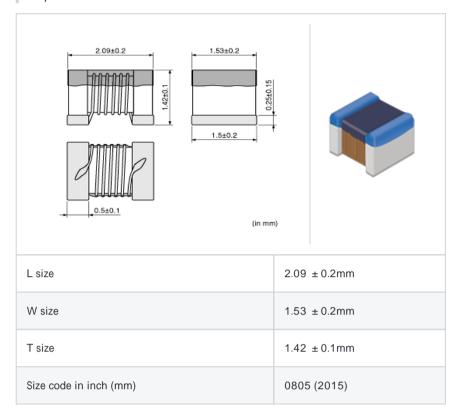

#### Shape

| Mass (Typ.) |        |  |
|-------------|--------|--|
| 1 piece     | 0.014g |  |