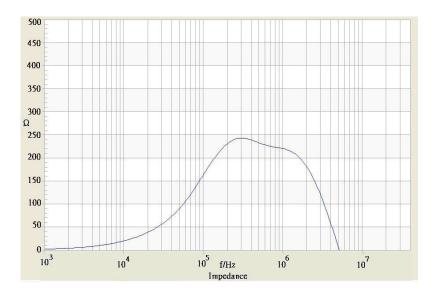

## **Common Mode Choke**

**TCK-073** 

| Order Code                | TCK-073                                  |
|---------------------------|------------------------------------------|
| Inductance (each winding) | <b>305 μH ±35%</b> (at 100 kHz / 100 mV) |
| Impedance (DCR)           | 20 mOhm max.                             |
| Rated Current             | 11.3 A max.                              |
| Rated Voltage             | 500 VDC max. (between windings)          |
| Operating Temperature     | -40°C to +105°C                          |



## Impedance Curve



## **Outline Dimensions**



| <b>Dimensions</b> [mm] |           |
|------------------------|-----------|
| Α                      | 16.0 max. |
| В                      | 16.0 max. |
| С                      | 15.0 max. |
| D                      | 4.0 ±0.3  |
| E                      | 10.0 ±0.3 |
| F                      | 7.4 ±0.3  |
| G                      | ø 0.8     |
|                        | ,         |

© Copyright 2019 Traco Electronic AG

Specifications can be changed without notice.