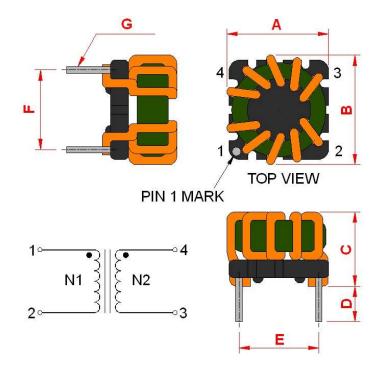

## **Outline Dimensions**

| <b>Dimensions</b> [mm] |           |
|------------------------|-----------|
| Α                      | 16.0 max. |
| В                      | 16.0 max. |
| С                      | 15.0 max. |
| D                      | 4.0 ±0.3  |
| E                      | 10.0 ±0.3 |
| F                      | 7.4 ±0.3  |
| G                      | ø 0.8     |
|                        | ,         |