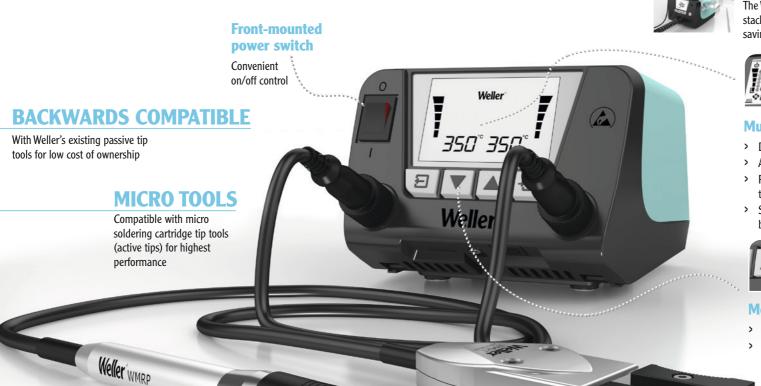

# Powering 2 tools at once, the multifunctional WT 2M

High flexibility for versatile applications - 2 channel station with 150 W

#### **Multifunctional LCD screen**

- > Detailed overview of all functions
- > Adjustable background illumination
- Power bar graph shows power output from the station to the soldering iron tip
- Supervise tool status and performance of both channels

#### **Menu buttons**

- > Intuitive navigation
- > Simple operation of the various features of the power unit

## **DUAL POWER**

Supports two tools with up to 150 W combined power

weller-tools.com