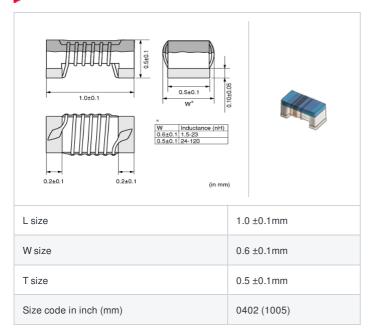

# **LQW15AN16NG00#**

"#" indicates a package specification code.















< List of part numbers with package codes > LQW15AN16NG00D , LQW15AN16NG00B

### Shape



## References

| Packaging code | Specifications      | Minimum quantity |
|----------------|---------------------|------------------|
| D              | ф180mm Paper taping | 10000            |
| В              | Packing in bulk     | 500              |

|         | Mass (Typ.) |         |
|---------|-------------|---------|
| 1 piece |             | 0.0008g |

### **Specifications**

| Inductance                                                          | 16nH ±2%   |
|---------------------------------------------------------------------|------------|
| Inductance test frequency                                           | 100MHz     |
| Rated current (Itemp) (Based on Temperature rise)                   | 370mA      |
| Max. of DC resistance