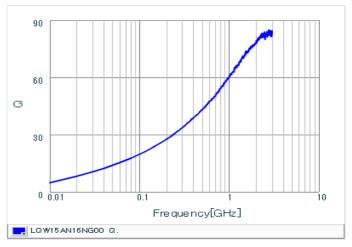

#### Chart of characteristic data (The charts below may show another part number which shares its characteristics.)

Inductance-Frequency characteristics (Typ.)

2 of 2

1. This datasheet is downloaded from the website of Murata Manufacturing Co., Ltd. Therefore, it's specifications are subject to change or our products in it may be discontinued without advance notice. Please check with our sales representatives or product engineers before ordering.