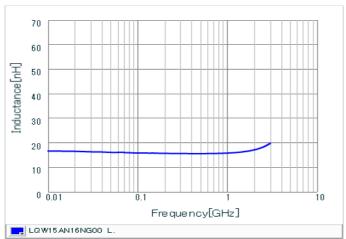

#### Chart of characteristic data (The charts below may show another part number which shares its characteristics.)

Inductance-Frequency characteristics (Typ.)

2 of 2

1. This datasheet is downloaded from the website of Murata Manufacturing Co., Ltd. Therefore, it's specifications are subject to change or our products in it may be discontinued without advance notice. Please check with our sales representatives or product engineers before ordering.