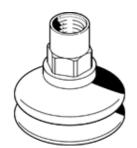

## suction cup ESS-50-BT-G1/4-I Part number: 525995

**FESTO** 

easily interchangeable,

## **Data sheet**

| Feature                                       | Value                                            |
|-----------------------------------------------|--------------------------------------------------|
| Height compensator for suction-cup holder     | 10 mm                                            |
| Min. workpiece radius                         | 40 mm                                            |
| Nominal size                                  | 2.5 mm                                           |
| suction cup diameter                          | 50 mm                                            |
| suction cup volume                            | 17.6 cm3                                         |
| Assembly position                             | Any                                              |
| Suction cup shape                             | Round, bellows 1.5 conv                          |
| Operating pressure                            | -0.95 0 bar                                      |
| Nominal operating pressure                    | -0.7 bar                                         |
| Operating medium                              | Atmospheric air based on ISO 8573-1:2010 [7:-:-] |
| Corrosion resistance classification CRC       | 2 - Moderate corrosion stress                    |
| Ambient temperature                           | -10 80 °C                                        |
| Retention force at nominal operating pressure | 100 N                                            |
| Lateral force at nominal operating pressure   | 39 N                                             |
| Product weight                                | 25 g                                             |
| Mounting type                                 | Via vacuum port                                  |
| Vacuum connection                             | G1/4                                             |
| Colour                                        | red/brown                                        |
| Shore hardness                                | 72 +/- 5                                         |
| Material of threaded plug                     | Wrought Aluminium alloy                          |
| Materials note                                | Free of copper and PTFE                          |
|                                               | Conforms to RoHS                                 |
| Material suction cup                          | Vulkollan®                                       |