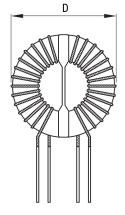

Click here for the 3D model.

| Dimensions |             |
|------------|-------------|
| D          | 15mm MAX    |
| Т          | 12mm MAX    |
| LL         | 15mm +/-2mm |
| Wire Size  | 0.35mm      |