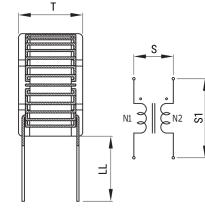

Click here for the 3D model.

| Dimensions |             |
|------------|-------------|
| D          | 15mm MAX    |
| Т          | 12mm MAX    |
| LL         | 15mm +/-2mm |
| Wire Size  | 0.35mm      |