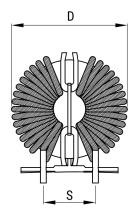

SCR-080-1R1A020J Aliases (UAL81R1A020J00)

KEMET, SCR, AC Line Filters, Common Mode, 2 mH

Click here for the 3D model.

| Dimensions |            |
|------------|------------|
| D          | 29mm MAX   |
| Т          | 23mm MAX   |
| Н          | 29mm MAX   |
| LL         | 4mm +/-1mm |
| S          | 18mm NOM   |
| S1         | 16mm NOM   |
| Wire Size  | 1.1mm      |