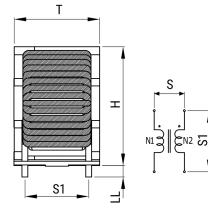

SCR-080-1R1A020J Aliases (UAL81R1A020J00)

KEMET, SCR, AC Line Filters, Common Mode, 2 mH

Click here for the 3D model.

| Dimensions |            |
|------------|------------|
| D          | 29mm MAX   |
| Т          | 23mm MAX   |
| Н          | 29mm MAX   |
| LL         | 4mm +/-1mm |
| S          | 18mm NOM   |
| S1         | 16mm NOM   |
| Wire Size  | 1.1mm      |

## Packaging SpecificationsPackagingTrayPackaging Quantity240Component Weight25 g

| General Informatio | n                                           |
|--------------------|---------------------------------------------|
| Series             | SCR                                         |
| Style              | Through-Hole                                |
| Features           | High Impedance                              |
| RoHS               | Yes                                         |
| Notes              | Lead Spacing (S/S1) Are For Reference Only. |
| Miscellaneous      | Temperature Rise Maximum: 55 K.             |
| Core               | Mn-Zn Ferrite                               |