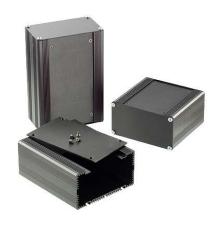

## **Product Overview:-**

General purpose enclosure case manufactured from aluminium extrusion section with a removable top cover to allow easy access for assembly and installation of component parts.

Specifically developed to offer a stlyish yet robust off the shelf item within which to mount electronic circuitry and components.

The external surface of the enclosure incorparates a series of ribbed fins to aid heat dissipation, T slots have been provided on both the side and base of the enclosure proving mounting facilities.

Multi-position PCB slots have been provided inside of the enclosure case and will except eurocard size PCBs.

The enclosure case is supplied complete with 2 x 1.5mm aluminium end plates, 3mm thick aluminium top cover and stainless steel fixing screws.