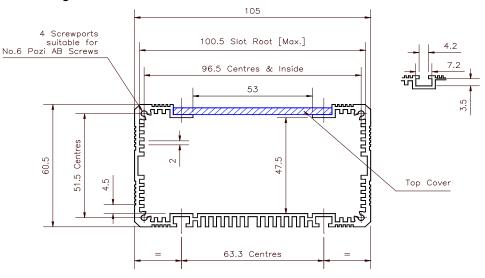

200            | 105           | 60.5           | Aluminium Type | Black Anodize |
| E006/005    | 225            | 105           | 60.5           | Aluminium Type | Black Anodize |
| E006/006    | 285            | 105           | 60.5           | Aluminium Type | Black Anodize |

# Options Availiable :-

# Mounting Kit:- E007/001

Enclosure Case mounting kit consisting of 2 brackets and mounting screws

### Specials:-

The Enclosure case can be supplied in alternative lengths and finishes

# Gasket Kit:- E007/002

End Panel Gasket Kit consisting of 2 closed cell neoprene gaskets

### In House Maching Services:-

Customised machined features such as holes, slots, cutouts and apertures can be added to the enclosure cases/endplates to match customers requirements.

# **Outline Drawing:-**