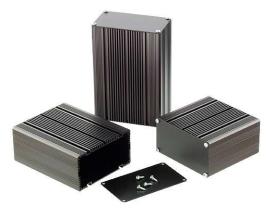

## Product Overview:-

General purpose enclosure case manufactured from aluminium extrusion section with a removable top cover to allow easy access for assembly and installation of component parts.

Specifically developed to offer a stlyish yet robust off the shelf item within which to mount electronic circuitry and components.

The external surface of the enclosure incorparates a series of ribbed fins to aid heat dissipation, T slots have been provided on both the side and base of the enclosure proving mounting facilities.

Multi-position PCB slots have been provided inside of the enclosure case and will except eurocard size PCBs.

The enclosure case is supplied complete with 2 x 1.5mm aluminium end plates and stainless steel fixing screws.