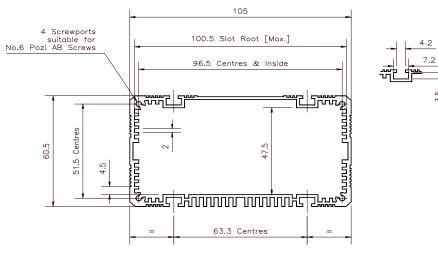

## **Outline Drawing:-**

### Models Availiable :-

| Part number | Length<br>(mm) | Width<br>(mm) | Height<br>(mm) | Material  | Finish        |
|-------------|----------------|---------------|----------------|-----------|---------------|
| E005/001    | 100            | 105           | 60.5           | Aluminium | Black Anodize |
| E005/002    | 125            | 105           | 60.5           | Aluminium | Black Anodize |
| E005/003    | 165            | 105           | 60.5           | Aluminium | Black Anodize |
| E005/004    | 200            | 105           | 60.5           | Aluminium | Black Anodize |
| E005/005    | 225            | 105           | 60.5           | Aluminium | Black Anodize |
| E005/006    | 285            | 105           | 60.5           | Aluminium | Black Anodize |