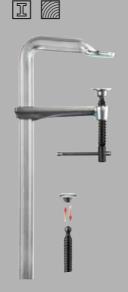

## Original BESSEY all-steel screw clamp GZ with tommy bar

| Nº     | ←a→  | ←b→ | <b>←X</b> → | 44   | Ø    |    |
|--------|------|-----|-------------|------|------|----|
|        | mm   | mm  | mm          | kg   | qty. | V2 |
| GZ16K  | 160  | 80  | 17.5 x 6.8  | 0.50 | 10   |    |
| GZ20K  | 200  | 100 | 22 x 8.5    | 0.93 | 10   |    |
| GZ25K  | 250  | 120 | 24.5 x 9.5  | 1.31 | 10   |    |
| GZ30K  | 300  | 140 | 28 x 11     | 1.89 | 10   |    |
| GZ40K  | 400  | 120 | 28 x 11     | 2.00 | 10   |    |
| GZ50K  | 500  | 120 | 28 x 11     | 2.20 | 5    |    |
| GZ60K  | 600  | 120 | 28 x 11     | 2.40 | 5    |    |
| GZ80K  | 800  | 120 | 28 x 11     | 2.76 | 5    |    |
| GZ100K | 1000 | 120 | 28 x 11     | 3.18 | 5    |    |
| GZ125K | 1250 | 120 | 28 x 11     | 3.65 | 1    |    |