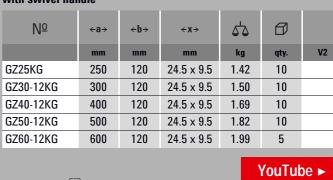

| <b>←X</b> → | 44   | Ø    |    |
|--------|------|-----|-------------|------|------|----|
|        | mm   | mm  | mm          | kg   | qty. | V2 |
| GZ16K  | 160  | 80  | 17.5 x 6.8  | 0.50 | 10   |    |
| GZ20K  | 200  | 100 | 22 x 8.5    | 0.93 | 10   |    |
| GZ25K  | 250  | 120 | 24.5 x 9.5  | 1.31 | 10   |    |
| GZ30K  | 300  | 140 | 28 x 11     | 1.89 | 10   |    |
| GZ40K  | 400  | 120 | 28 x 11     | 2.00 | 10   |    |
| GZ50K  | 500  | 120 | 28 x 11     | 2.20 | 5    |    |
| GZ60K  | 600  | 120 | 28 x 11     | 2.40 | 5    |    |
| GZ80K  | 800  | 120 | 28 x 11     | 2.76 | 5    |    |
| GZ100K | 1000 | 120 | 28 x 11     | 3.18 | 5    |    |
| GZ125K | 1250 | 120 | 28 x 11     | 3.65 | 1    |    |

YouTube ▶





## Original BESSEY all-steel screw clamp GZ with swivel handle





YouTube ▶

## Pressure cap strips SKS (2 pcs./bag)



| Nο       | Suitable for                                          |    |
|----------|-------------------------------------------------------|----|
|          |                                                       | V3 |
| SKS10/20 | TG10 to TG20 /<br>GZ10 to GZ20 / GM16Z to GM20Z       |    |
| SKS20/40 | TG20 to TG40 / TGK /<br>GZ20 to GZ60 / GM20Z to GM60Z |    |