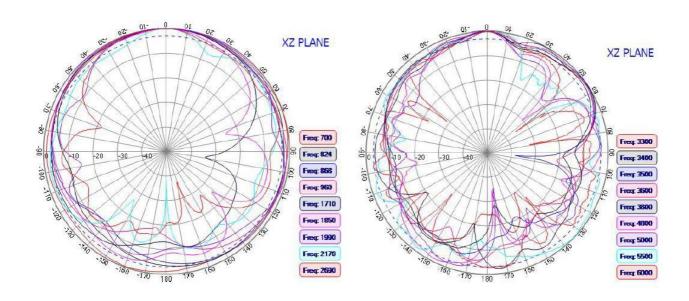

|  |
|               | Connector    | IPEX U.FL             |  |
| Environmental | Operating    | -40°C ~+85°C          |  |
|               | Temp.        |                       |  |
|               | Vibration    | 10 to 55Hz with 1.5mm |  |
|               |              | amplitude 2 hours     |  |
|               | Dimensions   | 198 x 13 mm           |  |
|               | Cable        | RF1.37                |  |
|               | Mounting     | Adhesive              |  |
|               |              | RoHS Compliant        |  |



# **Dimensions**



# **Radiation Indicators**





Low Power Radio Solutions Ltd Two Rivers industrial Estate Station Lane, Witney OX28 4BH, UK +44(0) 1993 709418 sales@lprs.co.uk

### XY Plane Radiation Pattern



## XZ Plane Radiation Pattern





### YZ Plane Radiation Pattern



## **Product Code**

| Name                    | Description                    | Order Code          |
|-------------------------|--------------------------------|---------------------|
| 5G Cellular PCB antenna | 5G Cellular PCB antenna + IPEX | LPRS-ANT-5G-UFL-PCB |