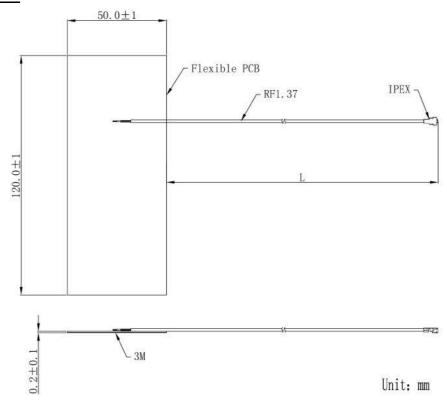

# **Dimensions**

### **Product Specifications**

| Item          |              | Specifications        |  |
|---------------|--------------|-----------------------|--|
| Antenna       | Frequency    | 698~6000MHz           |  |
|               |              |                       |  |
|               | Polarization | Linear                |  |
|               | Gain         | 5dBi                  |  |
|               | V.S.W.R      | < 2.0                 |  |
|               | Impedance    | 50 Ω                  |  |
|               | Connector    | IPEX U.FL             |  |
| Environmental | Operating    | -40°C ~+85°C          |  |
|               | Temp.        |                       |  |
|               | Vibration    | 10 to 55Hz with 1.5mm |  |
|               |              | amplitude 2 hours     |  |
|               | Dimensions   | 198 x 13 mm           |  |
|               | Cable        | RF1.37                |  |
|               | Mounting     | Adhesive              |  |
|               |              | RoHS Compliant        |  |