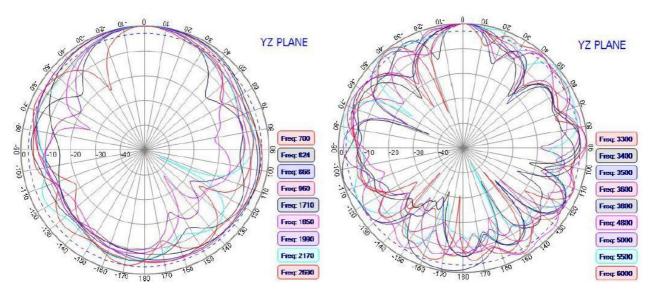

r    | IPEX U.FL             |  |
| Environmental | Operating    | -40°C ~+85°C          |  |
|               | Temp.        |                       |  |
|               | Vibration    | 10 to 55Hz with 1.5mm |  |
|               |              | amplitude 2 hours     |  |
|               | Dimensions   | 198 x 13 mm           |  |
|               | Cable        | RF1.37                |  |
|               | Mounting     | Adhesive              |  |
|               |              | RoHS Compliant        |  |



# **Dimensions**



# **Radiation Indicators**





Low Power Radio Solutions Ltd Two Rivers industrial Estate Station Lane, Witney OX28 4BH, UK +44(0) 1993 709418 sales@lprs.co.uk

### XY Plane Radiation Pattern



## XZ Plane Radiation Pattern





### YZ Plane Radiation Pattern



## **Product Code**

| Name                    | Description                    | Order Code          |
|-------------------------|--------------------------------|---------------------|
| 5G Cellular PCB antenna | 5G Cellular PCB antenna + IPEX | LPRS-ANT-5G-UFL-PCB |