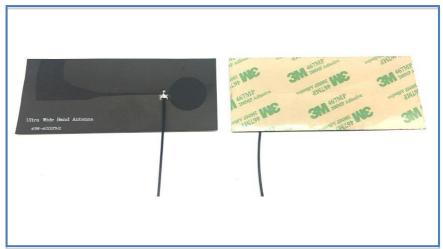

### **Product Overview**

This 5G cellular PCB antenna is also compatible with 2G/3G and 4G applications. This ultra-wide band (UWB) PCB antenna has a RF1.37 cable with U.FL connector, and a 3M self-adhesive backing.

### **Product Specifications**

| Item          |              | Specifications        |  |
|---------------|--------------|-----------------------|--|
| Antenna       | Frequency    | 698~6000MHz           |  |
|               |              |                       |  |
|               | Polarization | Linear                |  |
|               | Gain         | 5dBi                  |  |
|               | V.S.W.R      | < 2.0                 |  |
|               | Impedance    | 50 Ω                  |  |
|               | Connector    | IPEX U.FL             |  |
| Environmental | Operating    | -40°C ~+85°C          |  |
|               | Temp.        |                       |  |
|               | Vibration    | 10 to 55Hz with 1.5mm |  |
|               |              | amplitude 2 hours     |  |
|               | Dimensions   | 198 x 13 mm           |  |
|               | Cable        | RF1.37                |  |
|               | Mounting     | Adhesive              |  |
|               |              | RoHS Compliant        |  |