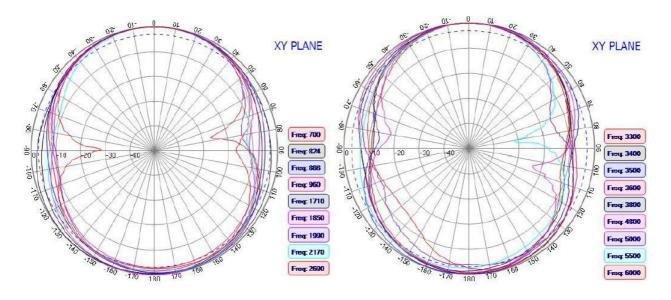

Impedance    | 50 Ω                  |  |
|               | Connector    | IPEX U.FL             |  |
| Environmental | Operating    | -40°C ~+85°C          |  |
|               | Temp.        |                       |  |
|               | Vibration    | 10 to 55Hz with 1.5mm |  |
|               |              | amplitude 2 hours     |  |
|               | Dimensions   | 198 x 13 mm           |  |
|               | Cable        | RF1.37                |  |
|               | Mounting     | Adhesive              |  |
|               |              | RoHS Compliant        |  |



# **Dimensions**



# **Radiation Indicators**





Low Power Radio Solutions Ltd Two Rivers industrial Estate Station Lane, Witney OX28 4BH, UK +44(0) 1993 709418 sales@lprs.co.uk

### XY Plane Radiation Pattern



## XZ Plane Radiation Pattern





### YZ Plane Radiation Pattern



## **Product Code**

| Name                    | Description                    | Order Code          |
|-------------------------|--------------------------------|---------------------|
| 5G Cellular PCB antenna | 5G Cellular PCB antenna + IPEX | LPRS-ANT-5G-UFL-PCB |