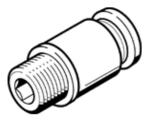

## Data sheet

| Feature                                       | Value                                                    |
|-----------------------------------------------|----------------------------------------------------------|
| Size                                          | Standard                                                 |
| Nominal size                                  | 5.3 mm                                                   |
| Type of seal on screw-in stud                 | Sealing ring                                             |
| Assembly position                             | Any                                                      |
| Container size                                | 10                                                       |
| Design structure                              | Push/pull principle                                      |
| Operating pressure complete temperature range | -0.95 6 bar                                              |
| Temperature dependent operating pressure      | -0.95 14 bar                                             |
| Operating medium                              | Compressed air in accordance with ISO8573-1:2010 [7:-:-] |
|                                               | Water as per manufacturer's declaration at www.festo.com |
| Note on operating and pilot medium            | Lubricated operation possible                            |
| Corrosion resistance classification CRC       | 1 - Low corrosion stress                                 |
| Ambient temperature                           | -10 80 °C                                                |
| Maritime classification                       | see certificate                                          |
| Nominal tightening torque                     | 7 Nm                                                     |
| Tolerance for nominal tightening torque       | ± 20 %                                                   |
| Product weight                                | 19 g                                                     |
| Pneumatic connection, port 1                  | Male thread G1/8                                         |
| Pneumatic connection, port 2                  | For tubing outside diameter 10 mm                        |
| Colour of release ring                        | blue                                                     |
| Materials note                                | Conforms to RoHS                                         |
| Material housing                              | Brass                                                    |
|                                               | Nickel plated                                            |
| Material release ring                         | POM                                                      |
| Material of tubing seal                       | NBR                                                      |
| Material of tube retaining claw               | High alloy steel, non-corrosive                          |