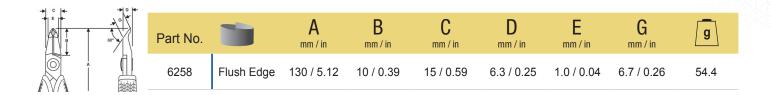

## 6258 Oblique Shear Cutters | Angle Shear

The **EDGE Oblique Shear Cutters 6258** are the ideal tool for rework and close assembly cutting in electronics, allowing users to cut both horizontally and vertically. They offer increased reach, visibility and accessibility for working on printed circuit boards and between delicate components.

- Perfect for industrial electricians, mechatronics engineers, electronics engineers.
- The 60° angle of the oblique head facilitates access under and between low profile fine lead pitch components, ideal for assembly and rework where accessibility is a priority.
- Flush EDGE: Excellent flush cut result decreases the surface area at the pinch line, improves solderability and reduces lead shock.