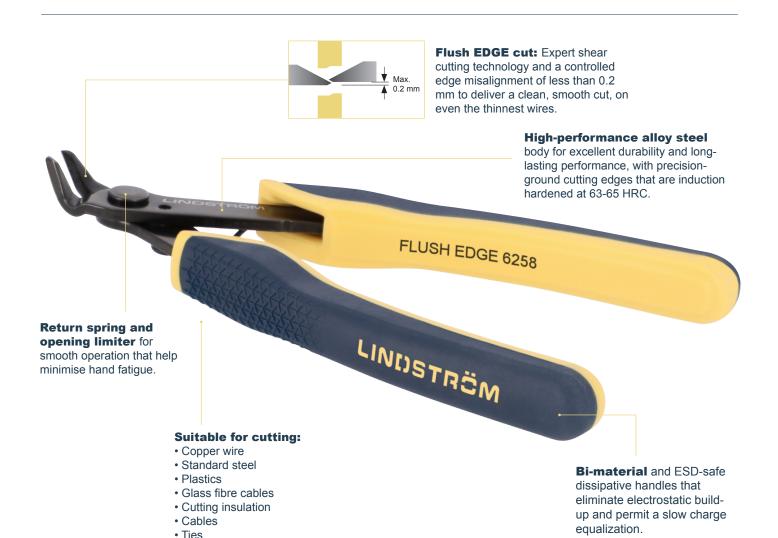

- Perfect for industrial electricians, mechatronics engineers, electronics engineers.
- The 60° angle of the oblique head facilitates access under and between low profile fine lead pitch components, ideal for assembly and rework where accessibility is a priority.
- Flush EDGE: Excellent flush cut result decreases the surface area at the pinch line, improves solderability and reduces lead shock.

· Corded material of all types