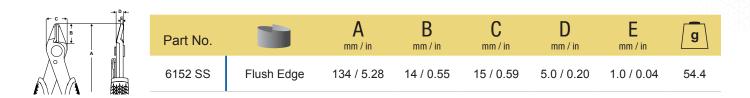

## 6152 SS Tapered Shear Cutters | INOX Shear

The **EDGE Tapered Shear Cutters 6152 SS are the ideal cutting tool for working in cleanrooms**. The 6152 SS shear cutters are corrosion and wear resistant, making them perfect choice for applications that require sterilised instruments.

- Perfect for cleanrooms, pharmaceutical industries, medical device manufacturing and the fish industry.
- By-pass cutting action mitigates the impact on workpieces, from metals such as stainless steel
  to fish bones such as salmon.
- Flush EDGE: Best for applications in which precision cuts are of paramount importance thanks to the controlled blade misalignment of less than 0.2 mm.