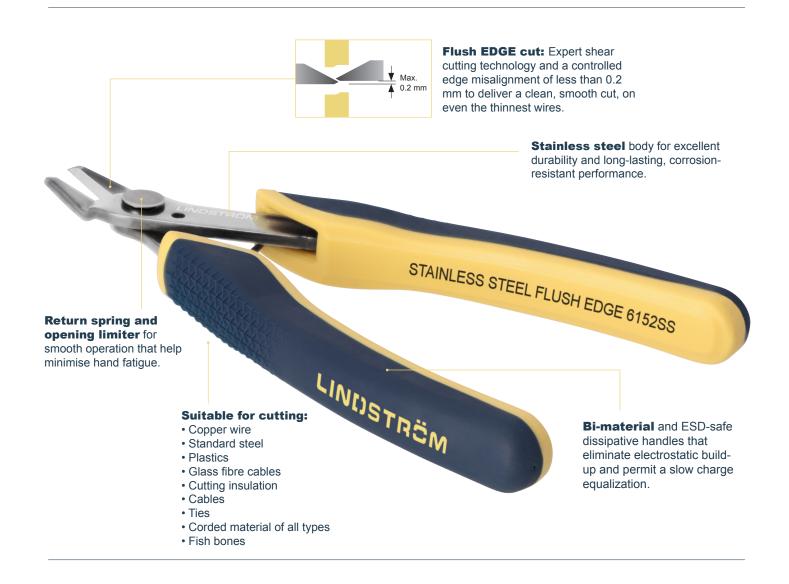

## 6152 SS Tapered Shear Cutters | INOX Shear

The **EDGE Tapered Shear Cutters 6152 SS are the ideal cutting tool for working in cleanrooms**. The 6152 SS shear cutters are corrosion and wear resistant, making them perfect choice for applications that require sterilised instruments.

- Perfect for cleanrooms, pharmaceutical industries, medical device manufacturing and the fish industry.
- By-pass cutting action mitigates the impact on workpieces, from metals such as stainless steel
  to fish bones such as salmon.
- Flush EDGE: Best for applications in which precision cuts are of paramount importance thanks to the controlled blade misalignment of less than 0.2 mm.