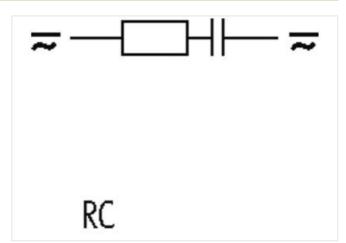

## SUPPRESSOR FOR CONTACTORS

RC, 230 VAC/DC, 15 VA/W

230 V AC/DC

RC

For other configurations and voltages, please inquire.