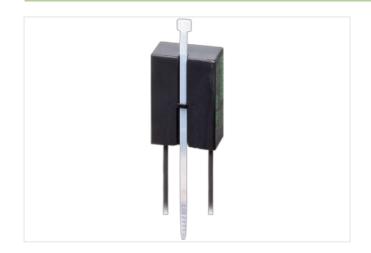

## Illustration

Product may differ from Image

| Technical Data   |                                         |
|------------------|-----------------------------------------|
| Input voltage    | 110250 V AC/DC                          |
| Material         | Flame retardant plastic acc. to (UL 94) |
| Damping factor   | approx. 1.5× UN                         |
| Connection wires | self-securing cable forks               |
| max. power (W)   | 15 W (VA)                               |
| General data     |                                         |