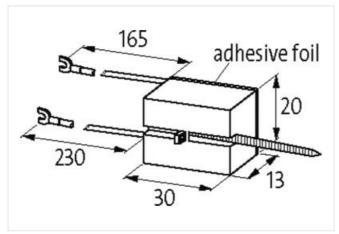

| Temperature range                      | -20+70 °C   |
|----------------------------------------|-------------|
| Dimensions H×W×D                       | 30×20×13 mm |
| Appropriate contactors                 |             |
|                                        | universal   |
| Product article number of manufacturer | 20002       |