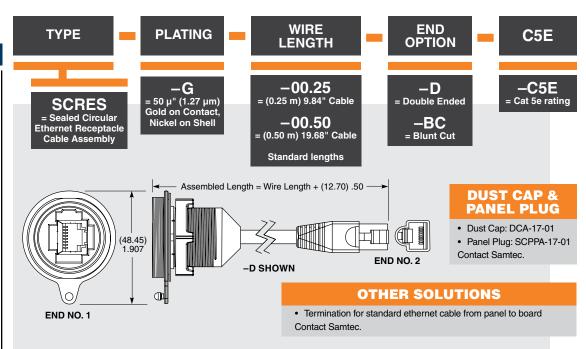

# **SPECIFICATIONS**

For complete specifications and recommended panel hole layout see www.samtec.com?SCRES