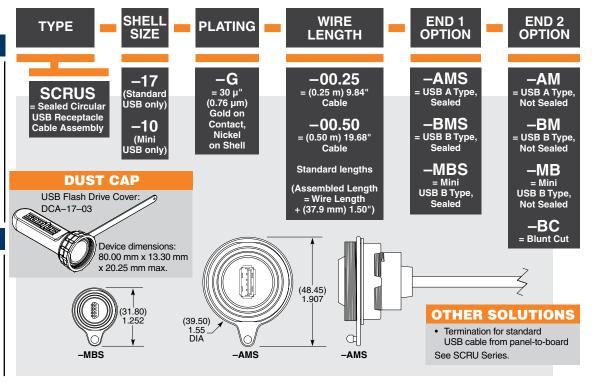

## **SPECIFICATIONS**

For complete specifications and recommended panel hole layout see www.samtec.com?SCRUS