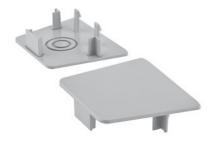

# TruSys ENERGY RAIL ACCESSORIES | Endcaps for mounting rail

#### **PRODUCT BENEFITS**

- Simple snap-in mounting of end caps

March 11, 2019, 00:34:59 TruSys End Cap Energy Rail