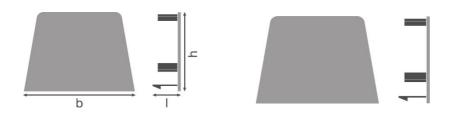

## Dimensions & weight

| Length         | 12.0 mm |
|----------------|---------|
| Width          | 67.0 mm |
| Height         | 47.0 mm |
| Product weight | 21.00 g |