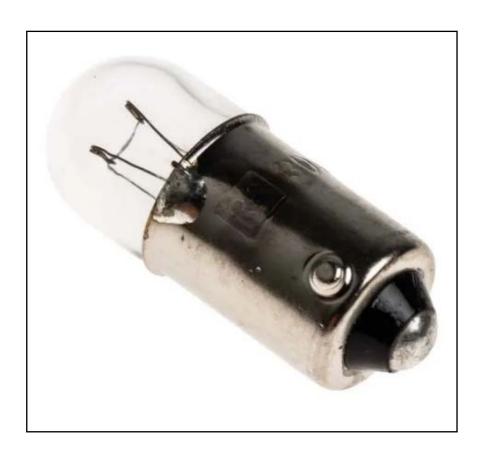

# BA9s Indicator Light, Clear, 30 V, 66 mA, 5000h

RS Stock No.: 577-487

RS Professionally Approved Products bring to you professional quality parts across all product categories. Our product range has been tested by engineers and provides a comparable quality to the leading brands without paying a premium price.

#### **General Specifications**

| Lamp Base    | BA9s                                                                                                                      |
|--------------|---------------------------------------------------------------------------------------------------------------------------|
| Lamp Size    | Т9                                                                                                                        |
| Lens Colour  | Clear                                                                                                                     |
| Luminosity   | 6.3lm                                                                                                                     |
| Life hours   | 5000h                                                                                                                     |
| Applications | Automotive industry; Gambling machine industry; Car indicator; Garden lights; Paper lanterns; Battery-powered flashlights |