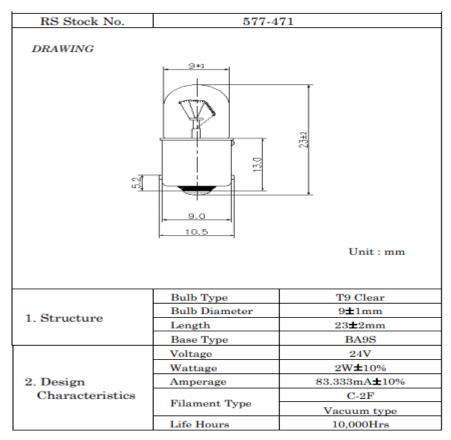

# BA9s Indicator Light, Clear, 24 V, 83 mA, 10000h

RS Stock No.: 577-471

RS Professionally Approved Products bring to you professional quality parts across all product categories. Our product range has been tested by engineers and provides a comparable quality to the leading brands without paying a premium price.

#### **General Specifications**

| Lamp Base     | BA9s                                                                                                                      |
|---------------|---------------------------------------------------------------------------------------------------------------------------|
| Lamp Size     | T9                                                                                                                        |
| Lens Colour   | Clear                                                                                                                     |
| Luminosity    | 6.3lm                                                                                                                     |
| Life hours    | 10000h                                                                                                                    |
| Filament Type | Vacuum Type                                                                                                               |
| Applications  | Automotive industry; Gambling machine industry; Car indicator; Garden lights; Paper lanterns; Battery-powered flashlights |

#### **Electrical Specifications**

| Voltage Rating | 24V    |
|----------------|--------|
| Current Rating | 83mA   |
| Wattage        | 2W±10% |

#### **Mechanical Specifications**

| Diameter | 9mm  |
|----------|------|
| Length   | 34mm |