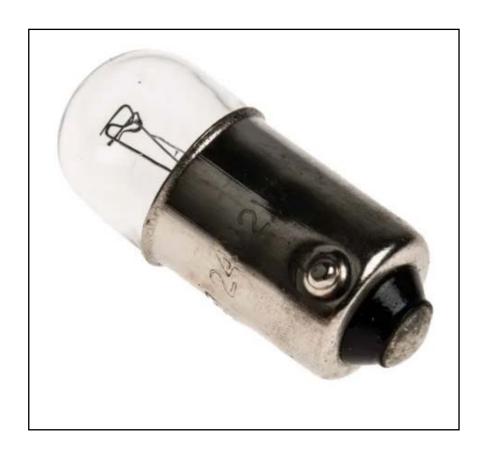

# BA9s Indicator Light, Clear, 24 V, 83 mA, 10000h

RS Stock No.: 577-471

RS Professionally Approved Products bring to you professional quality parts across all product categories. Our product range has been tested by engineers and provides a comparable quality to the leading brands without paying a premium price.

# Filament Indicator Lamps

#### **General Specifications**

| Lamp Base     | BA9s                                                                                                                      |
|---------------|---------------------------------------------------------------------------------------------------------------------------|
| Lamp Size     | T9                                                                                                                        |
| Lens Colour   | Clear                                                                                                                     |
| Luminosity    | 6.3lm                                                                                                                     |
| Life hours    | 10000h                                                                                                                    |
| Filament Type | Vacuum Type                                                                                                               |
| Applications  | Automotive industry; Gambling machine industry; Car indicator; Garden lights; Paper lanterns; Battery-powered flashlights |