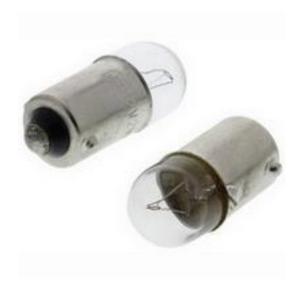

# RS Pro BA9s Filament Indicator Lamp, Clear, 12 V, 160 mA, 10000h

RS Stock No: 577-465

#### **Product Details**

RS Pro BA9s filament indicator lamp works with currents up to 160 mA and voltages up to 12 V. This clear light delivers 6.3 lumens of bright output with a lifetime of 1000 hours.