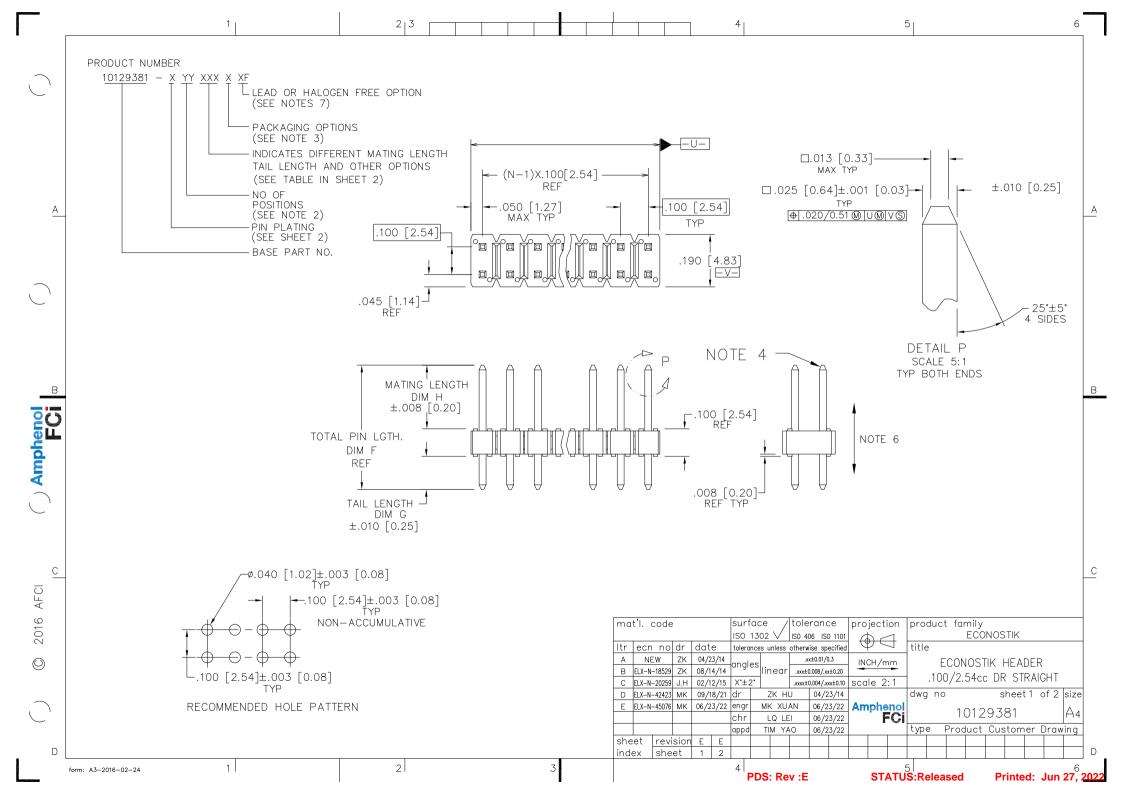

|                            |                                                                                                                                                                                                                                                                                                                                                                                                                                                                                                                                                                                                                                                                                                                                                                                                                                                                                                                                                                                                                                                                                                                                                                                                                                                                                                                                                                                                                                                                                                                                                                                                                                                                                                                                                                                                                                                                                                                                                                                                                                                                                                                                | 1                |        |             | 2 3 [  |               |        |   |           |            | 4           |           | 5          | 5 ا        |             | 6              | j  |
|----------------------------|--------------------------------------------------------------------------------------------------------------------------------------------------------------------------------------------------------------------------------------------------------------------------------------------------------------------------------------------------------------------------------------------------------------------------------------------------------------------------------------------------------------------------------------------------------------------------------------------------------------------------------------------------------------------------------------------------------------------------------------------------------------------------------------------------------------------------------------------------------------------------------------------------------------------------------------------------------------------------------------------------------------------------------------------------------------------------------------------------------------------------------------------------------------------------------------------------------------------------------------------------------------------------------------------------------------------------------------------------------------------------------------------------------------------------------------------------------------------------------------------------------------------------------------------------------------------------------------------------------------------------------------------------------------------------------------------------------------------------------------------------------------------------------------------------------------------------------------------------------------------------------------------------------------------------------------------------------------------------------------------------------------------------------------------------------------------------------------------------------------------------------|------------------|--------|-------------|--------|---------------|--------|---|-----------|------------|-------------|-----------|------------|------------|-------------|----------------|----|
|                            |                                                                                                                                                                                                                                                                                                                                                                                                                                                                                                                                                                                                                                                                                                                                                                                                                                                                                                                                                                                                                                                                                                                                                                                                                                                                                                                                                                                                                                                                                                                                                                                                                                                                                                                                                                                                                                                                                                                                                                                                                                                                                                                                | TOTAL PIN LENGTH |        | TAIL LENGTH |        | MATING LENGTH |        |   | PIN       | PLATING CO | DDES:       |           |            |            |             |                | ՝  |
|                            | PRODUCT NUMBER                                                                                                                                                                                                                                                                                                                                                                                                                                                                                                                                                                                                                                                                                                                                                                                                                                                                                                                                                                                                                                                                                                                                                                                                                                                                                                                                                                                                                                                                                                                                                                                                                                                                                                                                                                                                                                                                                                                                                                                                                                                                                                                 | DIM F            | DIM F  | DIM G       | DIM G  | DIM H         | DIM H  |   |           | -2YYXXXXXF |             | MIN Au CO | ON CONTACT | T AREA OVE | ER 50u"/1.2 | <br>27u MIN Ni | 1  |
|                            |                                                                                                                                                                                                                                                                                                                                                                                                                                                                                                                                                                                                                                                                                                                                                                                                                                                                                                                                                                                                                                                                                                                                                                                                                                                                                                                                                                                                                                                                                                                                                                                                                                                                                                                                                                                                                                                                                                                                                                                                                                                                                                                                | ENGLISH          | METRIC | ENGLISH     | METRIC | ENGLISH       | METRIC |   | 10129381- | -4YYXXXXXF | 100u"/2.54ı | um MIN Sr | OVER 50    | u"/1.27u l | MIN Ni      |                |    |
|                            | 10129381-XYY001XXF                                                                                                                                                                                                                                                                                                                                                                                                                                                                                                                                                                                                                                                                                                                                                                                                                                                                                                                                                                                                                                                                                                                                                                                                                                                                                                                                                                                                                                                                                                                                                                                                                                                                                                                                                                                                                                                                                                                                                                                                                                                                                                             | 0.450            | 11.43  | 0.120       | 3.05   | 0.230         | 5.84   | L | 10129381- | -9YYXXXXXF | GOLD FLASI  | H PLATING | OVER 50u   | ı"/1.27u N | MIN Ni      |                |    |
|                            | 10129381-XYY002XXF                                                                                                                                                                                                                                                                                                                                                                                                                                                                                                                                                                                                                                                                                                                                                                                                                                                                                                                                                                                                                                                                                                                                                                                                                                                                                                                                                                                                                                                                                                                                                                                                                                                                                                                                                                                                                                                                                                                                                                                                                                                                                                             | 0.420            | 10.67  | 0.090       | 2.29   | 0.230         | 5.84   |   |           |            |             |           |            |            |             |                |    |
|                            | 10129381-XYY003XXF                                                                                                                                                                                                                                                                                                                                                                                                                                                                                                                                                                                                                                                                                                                                                                                                                                                                                                                                                                                                                                                                                                                                                                                                                                                                                                                                                                                                                                                                                                                                                                                                                                                                                                                                                                                                                                                                                                                                                                                                                                                                                                             | 0.538            | 13.67  | 0.120       | 3.05   | 0.318         | 8.08   |   |           |            |             |           |            |            |             |                |    |
|                            | 10129381-XYY004XXF                                                                                                                                                                                                                                                                                                                                                                                                                                                                                                                                                                                                                                                                                                                                                                                                                                                                                                                                                                                                                                                                                                                                                                                                                                                                                                                                                                                                                                                                                                                                                                                                                                                                                                                                                                                                                                                                                                                                                                                                                                                                                                             | 0.508            | 12.91  | 0.090       | 2.29   | 0.318         | 8.08   |   |           |            |             |           |            |            |             |                |    |
|                            | 10129381-XYY005XXF                                                                                                                                                                                                                                                                                                                                                                                                                                                                                                                                                                                                                                                                                                                                                                                                                                                                                                                                                                                                                                                                                                                                                                                                                                                                                                                                                                                                                                                                                                                                                                                                                                                                                                                                                                                                                                                                                                                                                                                                                                                                                                             | 0.966            | 24.54  | 0.354       | 9.00   | 0.512         | 13.00  |   |           |            |             |           |            |            |             |                |    |
|                            | 10129381-XYY006XXF                                                                                                                                                                                                                                                                                                                                                                                                                                                                                                                                                                                                                                                                                                                                                                                                                                                                                                                                                                                                                                                                                                                                                                                                                                                                                                                                                                                                                                                                                                                                                                                                                                                                                                                                                                                                                                                                                                                                                                                                                                                                                                             | 0.832            | 21.14  | 0.110       | 2.80   | 0.622         | 15.8   |   |           |            |             |           |            |            |             |                |    |
| <u>A</u>                   |                                                                                                                                                                                                                                                                                                                                                                                                                                                                                                                                                                                                                                                                                                                                                                                                                                                                                                                                                                                                                                                                                                                                                                                                                                                                                                                                                                                                                                                                                                                                                                                                                                                                                                                                                                                                                                                                                                                                                                                                                                                                                                                                |                  |        |             |        |               |        | l |           |            |             |           |            |            |             |                | LA |
| () © 2016 AFCI () Amphenol | T: PACKED WITH TAPE AND REEL WITHOUT PICK UP CAP  C: PACKED WITH TAPE AND REEL WITHOUT PICK UP CAP  C: PACKED WITH TAPE AND REEL WITHOUT PICK UP CAP  C: PACKED WITH TAPE AND REEL WITHOUT PICK UP CAP  C: PACKED WITH TAPE AND REEL WITHOUT PICK UP CAP  C: PACKED WITH TAPE AND REEL WITHOUT PICK UP CAP  C: PACKED WITH TAPE AND REEL WITHOUT PICK UP CAP  C: PACKED WITH TAPE AND REAL WITHOUT PICK UP CAP  C: PACKED WITH TAPE AND REAL WITHOUT PICK UP CAP  C: PACKED WITH TAPE AND REAL WITHOUT PICK UP CAP  C: PACKED WITH TAPE AND REAL WITHOUT PICK UP CAP  C: PACKED WITH TAPE AND REAL WITHOUT PICK UP CAP  C: PACKED WITH TAPE AND REEL WITHOUT PICK UP CAP  C: PACKED WITH TAPE AND REEL WITHOUT PICK UP CAP  C: PACKED WITH TAPE AND REEL WITHOUT PICK UP CAP  C: PACKED WITH TAPE AND REEL WITHOUT PICK UP CAP  C: PACKED WITH TAPE AND REEL WITHOUT PICK UP CAP  C: PACKED WITH TAPE AND REEL WITHOUT PICK UP CAP  C: PACKED WITH TAPE AND REEL WITHOUT PICK UP CAP  C: PACKED WITH TAPE AND REEL WITHOUT PICK UP CAP  C: PACKED WITH TAPE AND REEL WITHOUT PICK UP CAP  C: PACKED WITH TAPE AND REEL WITHOUT PICK UP CAP  C: PACKED WITH TAPE AND REEL WITHOUT PICK UP CAP  C: PACKED WITH TAPE AND REEL WITHOUT PICK UP CAP  C: PACKED WITH TAPE AND REEL WITHOUT PICK UP CAP  C: PACKED WITH TAPE AND REEL WITHOUT PICK UP CAP  C: PACKED WITH TAPE AND REEL WITHOUT PICK UP CAP  C: PACKED WITH TAPE AND REEL WITHOUT PICK UP CAP  C: PACKED WITH TAPE AND REEL WITHOUT PICK UP CAP  C: PACKED WITH TAPE AND REEL WITHOUT PICK UP CAP  C: PACKED WITH TAPE AND REEL WITHOUT PICK UP CAP  C: PACKED WITH TAPE AND REEL WITHOUT PICK UP CAP  C: PACKED WITH TAPE AND REEL WITHOUT PICK UP CAP  C: PACKED WITH TAPE AND REEL WITHOUT PICK UP CAP  C: PACKED WITH TAPE AND REEL WITHOUT PICK UP CAP  C: PACKED WITH TAPE AND REEL WITHOUT PICK UP CAP  C: PACKED WITH TAPE AND REEL WITHOUT PICK UP CAP  C: PACKED WITH TAPE AND REEL WITHOUT PICK UP CAP  C: PACKED WITH TAPE AND REEL WITHOUT PICK UP CAP  C: PACKED WITH TAPE AND REEL WITHOUT PICK UP CAP  C: PACKED WITH TAPE AND REEL WITHOUT PICK UP C |                  |        |             |        |               |        |   |           |            |             |           |            |            |             | 4<br>          |    |